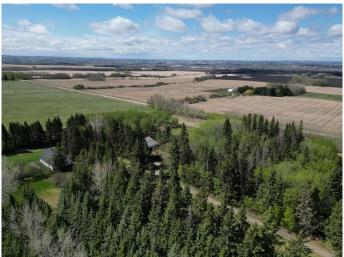

# \$2,150,000 - 26471 Township Road 382, Rural Red Deer County

MLS® #A2220508

\$2,150,000

0 Bedroom, 0.00 Bathroom, Land on 157.00 Acres

NONE, Rural Red Deer County, Alberta

MOUNTAIN VIEWS! This once-in-a-lifetime opportunity will impress even the most discerning buyer, conveniently located 3.5km east of the Red Deer city edge (20 Avenue). Perched on rolling hills with city + mountain views, and sitting on 157 acres, is this private oasis tucked into the nature landscape. Featuring a custom SIP (styrofoam insulated panel) build and using passive heating design, this 1.5 storey was constructed with the highest quality standards and energy efficiency in mind. The custom timber frame construction within, and the minimalist design gives the home a clean, European feel. Built on a 4' concrete footing / pony wall, backfilled with sand and insulated with rigid insulation beneath the slab, you can enjoy the efficient in-floor heat throughout the main level, supplemented by a gorgeous free-standing wood stove. As you enter, the open-faced staircase welcomes you into the home. On each side of the staircase sits your bedrooms, each with their own ensuite. Leading upstairs offers an open loft separated by the staircase, allowing multiple options for these rooms, historically used as an office / den, but could easily be converted into additional bedrooms if desired. The main area is bathed in natural light, with a deck of the dining space, a spacious custom kitchen with high end stainless appliances, large pantry with laundry directly off the kitchen and a

massive cold storage / mud room leading outside. The property itself offers a oversized triple garage, currently divided into a double car garage and a large workshop. The 48'x31' barn offers all the additional storage you may desire, and also includes loft space. The 157 acres is separated out in to ~ 60 acres of agricultural land, ~80 acres of pasture land, and ~17 acres of treed and private land surrounding the house and outbuildings. Located on pavement, with powered gate and paved driveway leading to the property. With a proximity this close to the city, and a land parcel this size, this property offers excellent long term investment opportunities for the patient and creative buyer. Top to bottom, this property shows a 10/10!