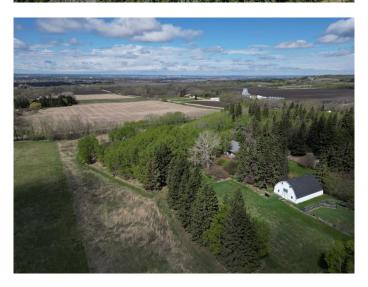

# \$2,150,000 - 26471 Township Road 382, Rural Red Deer County

MLS® #A2220508

\$2,150,000

0 Bedroom, 0.00 Bathroom, Land on 157.00 Acres

NONE, Rural Red Deer County, Alberta

MOUNTAIN VIEWS! This once-in-a-lifetime opportunity will impress even the most discerning buyer, conveniently located 3.5km east of the Red Deer city edge (20 Avenue). Perched on rolling hills with city + mountain views, and sitting on 157 acres, is this private oasis tucked into the nature landscape. Featuring a custom SIP (styrofoam insulated panel) build and using passive heating design, this 1.5 storey was constructed with the highest quality standards and energy efficiency in mind. The custom timber frame construction within, and the minimalist design gives the home a clean, European feel. Built on a 4' concrete footing / pony wall, backfilled with sand and insulated with rigid insulation beneath the slab, you can enjoy the efficient in-floor heat throughout the main level, supplemented by a gorgeous free-standing wood stove. As you enter, the open-faced staircase welcomes you into the home. On each side of the staircase sits your bedrooms, each with their own ensuite. Leading upstairs offers an open loft separated by the staircase, allowing multiple options for these rooms, historically used as an office / den, but could easily be converted into additional bedrooms if desired. The main area is bathed in natural light, with a deck of the dining space, a spacious custom kitchen with high end stainless appliances, large pantry with laundry directly off the kitchen and a

massive cold storage / mud room leading outside. The property itself offers a oversized triple garage, currently divided into a double car garage and a large workshop. The 48'x31' barn offers all the additional storage you may desire, and also includes loft space. The 157 acres is separated out in to ~ 60 acres of agricultural land, ~80 acres of pasture land, and ~17 acres of treed and private land surrounding the house and outbuildings. Located on pavement, with powered gate and paved driveway leading to the property. With a proximity this close to the city, and a land parcel this size, this property offers excellent long term investment opportunities for the patient and creative buyer. Top to bottom, this property shows a 10/10!