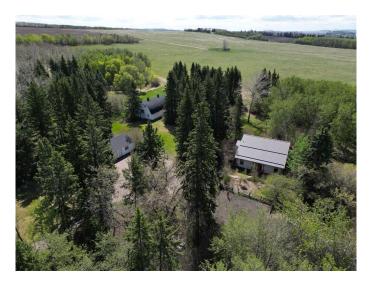

# \$2,150,000 - 26471 Township Road 382, Rural Red Deer County

MLS® #A2220508

\$2,150,000

0 Bedroom, 0.00 Bathroom, Land on 157.00 Acres

NONE, Rural Red Deer County, Alberta

MOUNTAIN VIEWS! This once-in-a-lifetime opportunity will impress even the most discerning buyer, conveniently located 3.5km east of the Red Deer city edge (20 Avenue). Perched on rolling hills with city + mountain views, and sitting on 157 acres, is this private oasis tucked into the nature landscape. Featuring a custom SIP (styrofoam insulated panel) build and using passive heating design, this 1.5 storey was constructed with the highest quality standards and energy efficiency in mind. The custom timber frame construction within, and the minimalist design gives the home a clean, European feel. Built on a 4' concrete footing / pony wall, backfilled with sand and insulated with rigid insulation beneath the slab, you can enjoy the efficient in-floor heat throughout the main level, supplemented by a gorgeous free-standing wood stove. As you enter, the open-faced staircase welcomes you into the home. On each side of the staircase sits your bedrooms, each with their own ensuite. Leading upstairs offers an open loft separated by the staircase, allowing multiple options for these rooms, historically used as an office / den, but could easily be converted into additional bedrooms if desired. The main area is bathed in natural light, with a deck of the dining space, a spacious custom kitchen with high end stainless appliances, large pantry with laundry directly off the kitchen and a

massive cold storage / mud room leading outside. The property itself offers a oversized triple garage, currently divided into a double car garage and a large workshop. The 48'x31' barn offers all the additional storage you may desire, and also includes loft space. The 157 acres is separated out in to ~ 60 acres of agricultural land, ~80 acres of pasture land, and ~17 acres of treed and private land surrounding the house and outbuildings. Located on pavement, with powered gate and paved driveway leading to the property. With a proximity this close to the city, and a land parcel this size, this property offers excellent long term investment opportunities for the patient and creative buyer. Top to bottom, this property shows a 10/10!