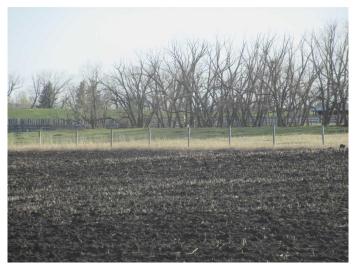

### \$1,049,000

0 Bedroom, 0.00 Bathroom, Agri-Business on 138.04 Acres

NONE, Rural Red Deer County, Alberta

Gently rolling, black soil zone farmland, fully cultivated and fenced with approximately 40 acres ready for seeding and all of the balance seeded to grass. 1 mile from Glennifer Lake Reservoir, and 3 miles from Spruceview.