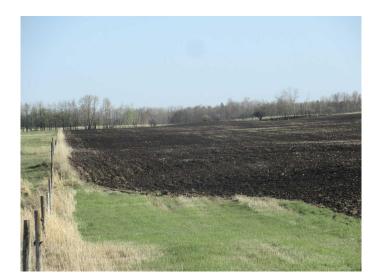

### \$1,049,000

0 Bedroom, 0.00 Bathroom, Agri-Business on 138.04 Acres

NONE, Rural Red Deer County, Alberta

Gently rolling, black soil zone farmland, fully cultivated and fenced with approximately 40 acres ready for seeding and all of the balance seeded to grass. 1 mile from Glennifer Lake Reservoir, and 3 miles from Spruceview.