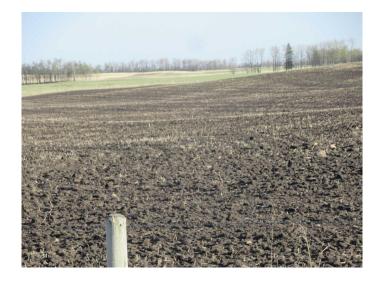

### \$1,049,000

0 Bedroom, 0.00 Bathroom, Agri-Business on 138.04 Acres

NONE, Rural Red Deer County, Alberta

Gently rolling, black soil zone farmland, fully cultivated and fenced with approximately 40 acres ready for seeding and all of the balance seeded to grass. 1 mile from Glennifer Lake Reservoir, and 3 miles from Spruceview.