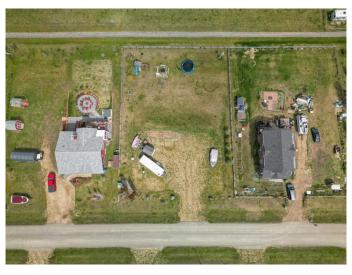

## \$140,000

0 Bedroom, 0.00 Bathroom, Land on 0.48 Acres

NONE, Parkland Beach, Alberta

Summer just got a whole lot sweeter at the lake! This little slice of heaven is just under ½ an acre and has updated electrical, gas at the lot line, and a 1000 GL septic tank! If you are looking for a prime building site for your dream home, a cozy lake cottage, or a weekend getaway for 3-seasons, this is the perfect piece of land. Just a short walk down to Gull Lake, you will find the Marina and Boat Launch, Beach, Gas Station, Golf Course, Playgrounds, Beach Store and the Community Center. A great location with an easy commute to Red Deer, Lacombe, or easy access to Highway 2, this is the perfect opportunity you've been waiting for!

### **Community Information**

Address 5 Aspen Rise

Subdivision NONE

City Parkland Beach
County Ponoka County

Province Alberta
Postal Code T0C 2J0