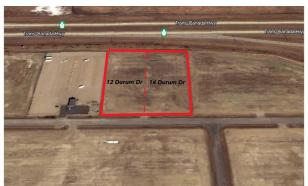

### \$1,347,250

0 Bedroom, 0.00 Bathroom, Land on 3.17 Acres

NONE, Rural Wheatland County, Alberta

This prime 3.17 acre industrial lot with VISIBILITY AND ACCESS ON PAVEMENT from Highway 1 sits just north of the new De Havilland Field. Fenced and asphalt already done. Origin Business Park is a newer industrial area and the land opportunities are endless with land and taxes that are a fraction of the price of properties near or within the City of Calgary. A mere 13-minute drive from the intersection of Highway 1 and Stoney Trail, as well as close to Chestermere, Strathmore, Balzac and Langdon. This park is also part of Wheatland County's West Highway 1 Area Structure Plan.

### **Community Information**

Address 12 Durum Drive

Subdivision NONE

City Rural Wheatland County

County Wheatland County

Province Alberta

Postal Code T0J 1X0

**Amenities** 

Utilities Electricity at Lot Line, Natural Gas at Lot Line, Phone At Lot Line

**Exterior** 

Lot Description Level, Rectangular Lot, Cleared