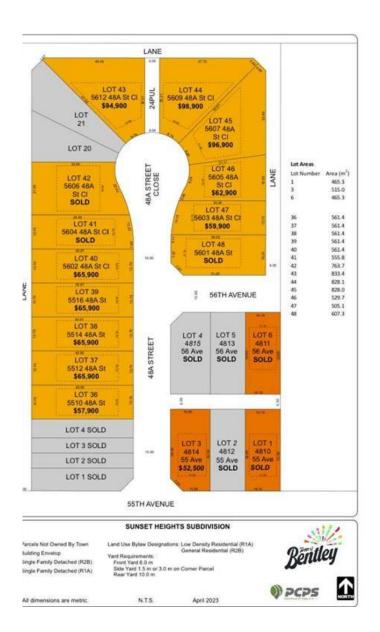

## \$96,900

0 Bedroom, 0.00 Bathroom, Land on 0.67 Acres

NONE, Bentley, Alberta

Discover the perfect place to build your dream home in the new, "Sunset Heights Subdivision,― in the Town of Bentley. These residential lots offer picturesque views of the Blindman Valley and Medicine Hills and allow you to enjoy a serene small-town atmosphere, ideal for family living, where you can get to know your neighbor. Located near Gull Lake, 18km from Sylvan Lake, and 24 km to Lacombe, you'II have easy access to swimming, boating, and camping as well as larger community amenities in proximity such as the hospital, and extensive shopping. Bentley's boutique shops, grocery store and K-12 school in town will meet your daily needs. Bike or walk the 3.5km paved path to Aspen Beach Provincial Park or the 4.5 km paved path to Sandy Point Beach, Campground and Boat Launch. Enjoy the vibrant community spirit with facilities such as a skating and hockey rink, curling rink, playgrounds, and major community events such as the annual Bentley Rodeo or the Farmers Market. Each lot is fully serviced to the lot line with water, sewer, 200-amp power services, gas, phone, and cable. Enjoy the convenience of paved streets, curbs, and gutters in this charming well-equipped neighborhood. Come find out why they call Bentley "The Place to Be.―

### **Community Information**

Address Lot 45, 5607 48a Streetclose

Subdivision NONE

City Bentley

County Lacombe County

Province Alberta

Postal Code T0C 0J0