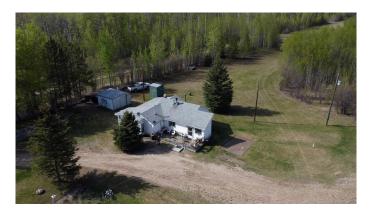

#### \$439,000

2 Bedroom, 1.00 Bathroom, Agri-Business on 159.00 Acres

NONE, Demmitt, Alberta

Welcome to your dream country escape! Nestled in the peaceful and picturesque Demmitt area, this expansive 159-acre property offers the perfect blend of rural charm and practical features for hobby farmers, outdoor enthusiasts, and anyone seeking privacy with potential.

The property includes a separately titled 10-acre parcel featuring a cozy 1,375 sq. ft. bungalow, all on one level, with 2 bedrooms and 1 bathroom. This older country home offers a solid base for renovation or could serve as a charming guest residence or rental unit.

Key features include:

30' x 48' insulated shop, ideal for storage, mechanical work, or a home-based business Numerous outbuildings for livestock, storage, or hobby use

Approx. 20 acres of productive hay land Annual surface lease revenue of \$3,650 Proximity to crown land, offering exceptional hunting opportunities and outdoor recreation Quiet and private rural location, yet conveniently located just 15 minutes to Hythe, AB, 56 minutes to Grande Prairie, and 36 minutes to Dawson Creek, BC Whether you're looking to start a small farm, enjoy hunting and recreation on your own land, or simply settle into a peaceful country lifestyle with additional income potential, this property is a rare find with incredible value. Don't miss this opportunity to own a versatile country acreage with so much to offer. Contact