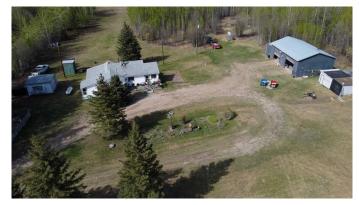

The property includes a separately titled 10-acre parcel featuring a cozy 1,375 sq. ft. bungalow, all on one level, with 2 bedrooms and 1 bathroom. This older country home offers a solid base for renovation or could serve as a charming guest residence or rental unit.

Key features include:

30' x 48' insulated shop, ideal for storage, mechanical work, or a home-based business Numerous outbuildings for livestock, storage, or hobby use

Approx. 20 acres of productive hay land Annual surface lease revenue of \$3,650 Proximity to crown land, offering exceptional hunting opportunities and outdoor recreation Quiet and private rural location, yet conveniently located just 15 minutes to Hythe, AB, 56 minutes to Grande Prairie, and 36 minutes to Dawson Creek, BC Whether you're looking to start a small farm, enjoy hunting and recreation on your own land, or simply settle into a peaceful country lifestyle with additional income potential, this property is a rare find with incredible value. Don't miss this opportunity to own a versatile country acreage with so much to offer. Contact