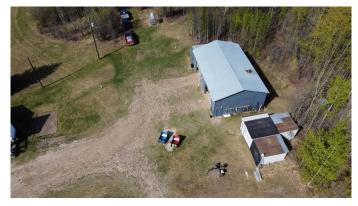

Key features include:

30' x 48' insulated shop, ideal for storage, mechanical work, or a home-based business Numerous outbuildings for livestock, storage, or hobby use

Approx. 20 acres of productive hay land Annual surface lease revenue of \$3,650 Proximity to crown land, offering exceptional hunting opportunities and outdoor recreation Quiet and private rural location, yet conveniently located just 15 minutes to Hythe, AB, 56 minutes to Grande Prairie, and 36 minutes to Dawson Creek, BC Whether you're looking to start a small farm, enjoy hunting and recreation on your own land, or simply settle into a peaceful country lifestyle with additional income potential, this property is a rare find with incredible value. Don't miss this opportunity to own a versatile country acreage with so much to offer. Contact