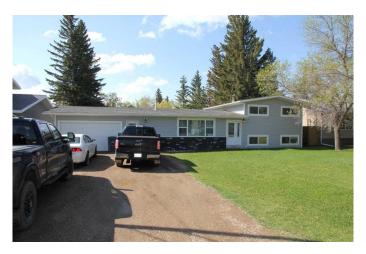

# \$187,500 - 207 5 Avenue W, Maidstone

MLS® #A2220780

# \$187,500

3 Bedroom, 2.00 Bathroom, 1,352 sqft Residential on 0.37 Acres

NONE, Maidstone, Saskatchewan

This larger 3-level split home sits on a massive 78' x 198' lot with back lane access and a garden area. Inside, you'll find three bedrooms and a full bath upstairs, a spacious eat-in kitchen and large living room on the main, plus a large foyer that could double as an officeâ€"leading to the attached single garage.

#### **Amenities**

Parking Spaces 5

Parking Single Garage Attached

# of Garages 1