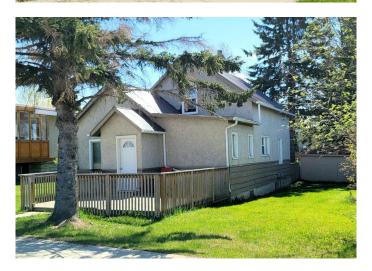

## \$194,900

2 Bedroom, 1.00 Bathroom, 948 sqft Residential on 19.87 Acres

Lac La Biche, Lac La Biche, Alberta

**HUGE PRICE IMPROVEMENT!! This 19.87** Acres property is selling for the cost of the shop! This seller is motivated to sell today! Zoned agricultural only 10 minutes East around Lac La Biche Lake off the 881 Highway. There is a 1975, 2 bedroom mobile home that is ready for improvements or can be replaced and connected to the services already there. Much gravel has been brought to this large cleared property to build roads and laydown areas. A 2500 square foot shop was built in 2015, equipped with oversize doors and radiant heating. The shop has a living quarters mezzanine with washroom, kitchen, living room and bedroom. This property is ideal for a mom and pop trucking business with its high traffic exposure from the 881 Highway. There is ample cleared land to diversify the lands potential and possible incomes.

Built in 1975

Type Residential Sub-Type Detached

Style Acreage with Residence, Single Wide Mobile Home

Status Active