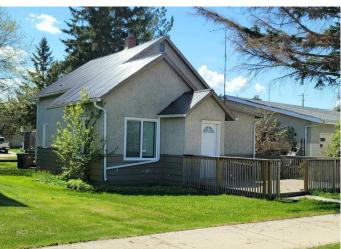

## \$194,900

2 Bedroom, 1.00 Bathroom, 948 sqft Residential on 19.87 Acres

Lac La Biche, Lac La Biche, Alberta

**HUGE PRICE IMPROVEMENT!! This 19.87** Acres property is selling for the cost of the shop! This seller is motivated to sell today! Zoned agricultural only 10 minutes East around Lac La Biche Lake off the 881 Highway. There is a 1975, 2 bedroom mobile home that is ready for improvements or can be replaced and connected to the services already there. Much gravel has been brought to this large cleared property to build roads and laydown areas. A 2500 square foot shop was built in 2015, equipped with oversize doors and radiant heating. The shop has a living quarters mezzanine with washroom, kitchen, living room and bedroom. This property is ideal for a mom and pop trucking business with its high traffic exposure from the 881 Highway. There is ample cleared land to diversify the lands potential and possible incomes.

Built in 1975

Type Residential Sub-Type Detached

Style Acreage with Residence, Single Wide Mobile Home

Status Active