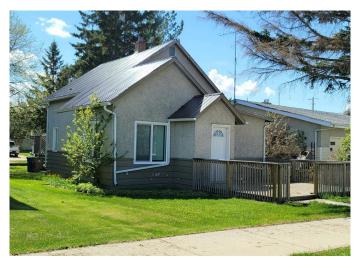

## \$194,900

2 Bedroom, 1.00 Bathroom, 948 sqft Residential on 19.87 Acres

Lac La Biche, Lac La Biche, Alberta

**HUGE PRICE IMPROVEMENT!! This 19.87** Acres property is selling for the cost of the shop! This seller is motivated to sell today! Zoned agricultural only 10 minutes East around Lac La Biche Lake off the 881 Highway. There is a 1975, 2 bedroom mobile home that is ready for improvements or can be replaced and connected to the services already there. Much gravel has been brought to this large cleared property to build roads and laydown areas. A 2500 square foot shop was built in 2015, equipped with oversize doors and radiant heating. The shop has a living quarters mezzanine with washroom, kitchen, living room and bedroom. This property is ideal for a mom and pop trucking business with its high traffic exposure from the 881 Highway. There is ample cleared land to diversify the lands potential and possible incomes.

Built in 1975

Type Residential Sub-Type Detached

Style Acreage with Residence, Single Wide Mobile Home

Status Active