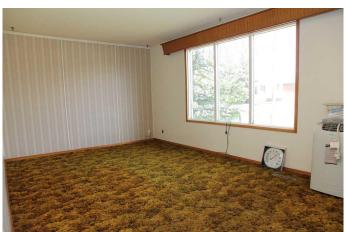

## \$79,900

2 Bedroom, 1.00 Bathroom, 924 sqft Residential on 0.24 Acres

NONE, Maidstone, Saskatchewan

Calling all renovators...This 924 sq ft bungalow sits on a 52' x 197' lot and is ready for your vision. The main floor offers two bedrooms, one full bathroom, and a functional layout. The basement is undeveloped but includes laundry facilities and plenty of storage space.

This home needs an interior makeover, making it a great opportunity for those looking to build equity or take on a project. Outside, you'II find a double garage and a spacious backyard with room to expand or create your dream outdoor space.