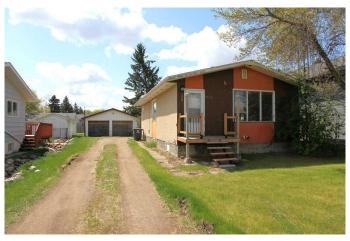

# \$79,900 - 109 5 Avenue W, Maidstone

MLS® #A2220811

## \$79,900

2 Bedroom, 1.00 Bathroom, 924 sqft Residential on 0.24 Acres

NONE, Maidstone, Saskatchewan

Calling all renovators...This 924 sq ft bungalow sits on a 52' x 197' lot and is ready for your vision. The main floor offers two bedrooms, one full bathroom, and a functional layout. The basement is undeveloped but includes laundry facilities and plenty of storage space.

This home needs an interior makeover, making it a great opportunity for those looking to build equity or take on a project. Outside, you'II find a double garage and a spacious backyard with room to expand or create your dream outdoor space.