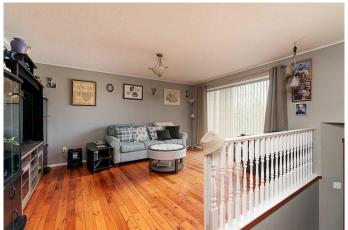

### \$404,900

4 Bedroom, 3.00 Bathroom, 1,308 sqft Residential on 0.13 Acres

Southridge, Lloydminster, Alberta

Discover this charming and well-maintained home nestled in a quiet, family-friendly neighborhood. It features three bedrooms, a bright basement with large windows, and a spacious flex room perfect for storage, a home gym, or additional living space. The functional layout offers generous room sizes and excellent natural light throughout. The kitchen includes ample cabinetry and storage, ideal for everyday living and entertaining. Enjoy added privacy with no neighbours behind and a serene setting. Don't miss this move-in-ready home with endless potential. Be sure to check out the 3D virtual tour!

#### Interior

Interior Features Built-in Features, Kitchen Island, Pantry, Storage

Appliances Dishwasher, Garage Control(s), Range Hood, Refrigerator, Stove(s),

Washer/Dryer, Window Coverings

Heating Forced Air, Natural Gas, Floor Furnace