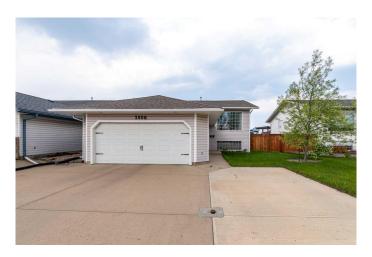

# \$404,900 - 5908 41 Street, Lloydminster

MLS® #A2220877

### \$404,900

4 Bedroom, 3.00 Bathroom, 1,308 sqft Residential on 0.13 Acres

Southridge, Lloydminster, Alberta

Discover this charming and well-maintained home nestled in a quiet, family-friendly neighborhood. It features three bedrooms, a bright basement with large windows, and a spacious flex room perfect for storage, a home gym, or additional living space. The functional layout offers generous room sizes and excellent natural light throughout. The kitchen includes ample cabinetry and storage, ideal for everyday living and entertaining. Enjoy added privacy with no neighbours behind and a serene setting. Don't miss this move-in-ready home with endless potential. Be sure to check out the 3D virtual tour!

Type Residential

Sub-Type Detached

Style Bi-Level

Status Active

#### **Exterior**

Exterior Features None

Lot Description Back Yard, City Lot, Few Trees, Front Yard, Landscaped, Lawn,

Rectangular Lot

Roof Asphalt Shingle

Construction Vinyl Siding, Wood Frame

Foundation Poured Concrete