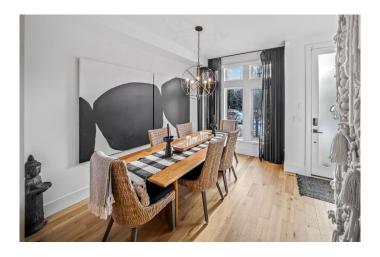

## \$1,149,000

4 Bedroom, 5.00 Bathroom, 1,917 sqft Residential on 0.06 Acres

Altadore, Calgary, Alberta

This stylish and meticulously crafted home is located in Altadore, one of Calgary's most desirable inner-city neighborhoods. From the moment you step inside, you'll appreciate the quality finishes that the builder has used throughout, both inside and out. The main floor features an open and functional layout, where the formal dining room seamlessly flows into the kitchen and continues into the spacious living room.

The kitchen is a standout, offering a large island with sleek quartz countertops, generous prep space, a custom hood fan, a gas range, top-of-the-line Jennair stainless steel appliances, and abundant cabinetry for all your storage needs. The living room exudes elegance, with built-in shelving surrounding the fireplace and a striking tiled wall feature, while sliding patio doors lead to your deck and low-maintenance backyard. The main floor also includes a side entrance with a built-in boot room, a sliding door, and a convenient two-piece guest bathroom.