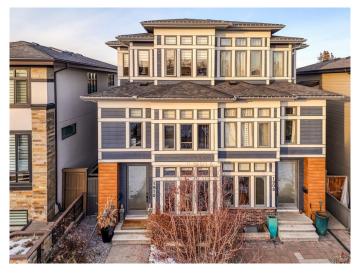

## \$1,149,000 - 1910 48 Avenue Sw, Calgary

MLS® #A2220979

## \$1,149,000

4 Bedroom, 5.00 Bathroom, 1,917 sqft Residential on 0.06 Acres

Altadore, Calgary, Alberta

This stylish and meticulously crafted home is located in Altadore, one of Calgary's most desirable inner-city neighborhoods. From the moment you step inside, you'll appreciate the quality finishes that the builder has used throughout, both inside and out. The main floor features an open and functional layout, where the formal dining room seamlessly flows into the kitchen and continues into the spacious living room.

The exterior features durable fibre cement siding, and the professionally landscaped yard boasts composite decking and artificial turf, ensuring a low-maintenance lifestyle.

With close proximity to multiple parks, Sandy Beach, the Marda Loop District, both elementary and high school options, and just minutes from downtown, it's easy to see why this neighborhood is so highly sought after.

Type Residential

Sub-Type Semi Detached

Style 3 Storey, Side by Side

Status Active

Roof Asphalt Shingle

Construction Brick, Cement Fiber Board, Composite Siding, Metal Siding, Mixed

Foundation Poured Concrete

**Additional Information** 

Date Listed May 14th, 2025

Days on Market 2

Zoning R-CG