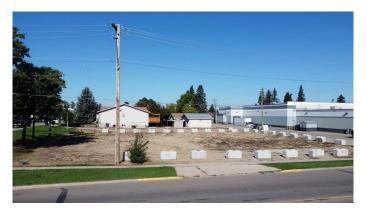

### \$149,000

0 Bedroom, 0.00 Bathroom, Land on 0.36 Acres

Central Ponoka, Ponoka, Alberta

Commercial development opportunity downtown Ponoka. 0.36 acre lot with 150' frontage and 105' deep, zoned C1, side and rear alley access. High exposure location near river, walking trails, grocery store, medical offices, shopping center, senior facilities and housing.