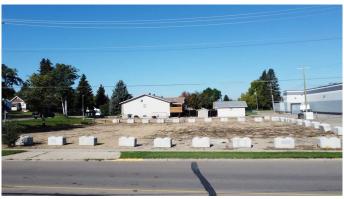

### \$149,000

0 Bedroom, 0.00 Bathroom, Land on 0.36 Acres

Central Ponoka, Ponoka, Alberta

Commercial development opportunity downtown Ponoka. 0.36 acre lot with 150' frontage and 105' deep, zoned C1, side and rear alley access. High exposure location near river, walking trails, grocery store, medical offices, shopping center, senior facilities and housing.