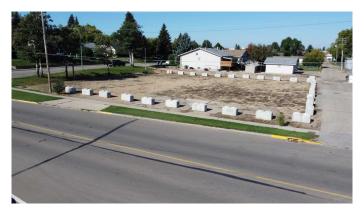

### \$149,000

0 Bedroom, 0.00 Bathroom, Land on 0.36 Acres

Central Ponoka, Ponoka, Alberta

Commercial development opportunity downtown Ponoka. 0.36 acre lot with 150' frontage and 105' deep, zoned C1, side and rear alley access. High exposure location near river, walking trails, grocery store, medical offices, shopping center, senior facilities and housing.