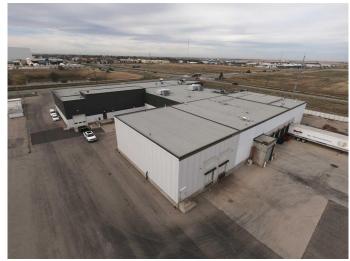

#### \$8

0 Bedroom, 0.00 Bathroom, Commercial on 5.63 Acres

Churchill Industrial Park, Lethbridge, Alberta

• Leasable Area (SF): Warehouse Space - 3.640 SF

• Lease Price: Warehouse Space - \$8.00

**PSF** 

• Additional Rent: \$5.53 PSF (Est. 2024)
- Additional rent includes the tenant's
proportionate share of electricity, natural gas,
water, and sewer utilities

## **Community Information**

Address 2525 36 Street N

Subdivision Churchill Industrial Park

City Lethbridge
County Lethbridge

Province Alberta
Postal Code T1H 5L1

Interior

Heating Make-up Air, Radiant