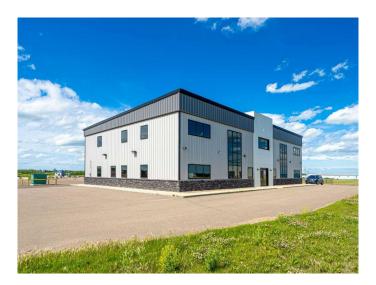

#### \$10

0 Bedroom, 0.00 Bathroom, Commercial on 0.00 Acres

NONE, Lloydminster, Alberta

Exceptional 2 story office building located west of Lloydminster on RR14 and just off highway 16 in Reinhart Industrial Park. The main floor includes reception, 8 offices, meeting room, file room, men's and women's washrooms, coffee area and 2 workstation areas. The 2nd story includes reception, 9 offices, conference room, men's and women's washrooms, coffee area and 3 workstation areas. Both floors have unfinished space sectioned off that could be developed if future expansion is required.