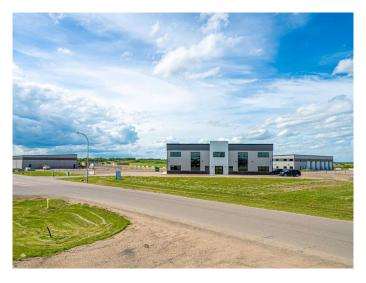

#### \$10

0 Bedroom, 0.00 Bathroom, Commercial on 0.00 Acres

NONE, Lloydminster, Alberta

Exceptional 2 story office building located west of Lloydminster on RR14 and just off highway 16 in Reinhart Industrial Park. The main floor includes reception, 8 offices, meeting room, file room, men's and women's washrooms, coffee area and 2 workstation areas. The 2nd story includes reception, 9 offices, conference room, men's and women's washrooms, coffee area and 3 workstation areas. Both floors have unfinished space sectioned off that could be developed if future expansion is required.