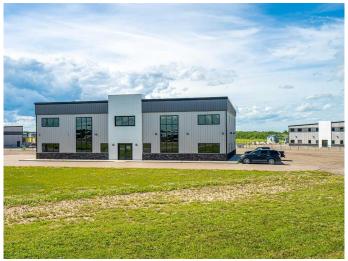

#### \$10

0 Bedroom, 0.00 Bathroom, Commercial on 0.00 Acres

NONE, Lloydminster, Alberta

Exceptional 2 story office building located west of Lloydminster on RR14 and just off highway 16 in Reinhart Industrial Park. The main floor includes reception, 8 offices, meeting room, file room, men's and women's washrooms, coffee area and 2 workstation areas. The 2nd story includes reception, 9 offices, conference room, men's and women's washrooms, coffee area and 3 workstation areas. Both floors have unfinished space sectioned off that could be developed if future expansion is required.