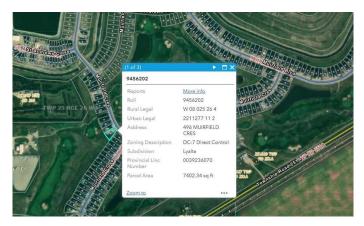

## **Community Information**

| Address     | 496 Muirfield Crescent |
|-------------|------------------------|
| Subdivision | Lakes of Muirfield     |

| City<br>County<br>Province<br>Postal Code | Lyalta<br>Wheatland County<br>Alberta<br>T0J1Y1                                                                                                 |
|-------------------------------------------|-------------------------------------------------------------------------------------------------------------------------------------------------|
| Amenities                                 |                                                                                                                                                 |
| Amenities                                 | Dog Park, Colf Course, Recreation Facilities, Trash, RV/Boat Storage                                                                            |
| Exterior                                  |                                                                                                                                                 |
| Lot Description                           | Back Yard, Backs on to Park/Green Space, Close to Clubhouse, No<br>Neighbours Behind, On Golf Course, Pie Shaped Lot, Street Lighting,<br>Views |
| Additional Information                    |                                                                                                                                                 |
| Date Listed                               | May 15th, 2025                                                                                                                                  |
| Days on Market                            | 70                                                                                                                                              |
| Zoning                                    | DC-7                                                                                                                                            |