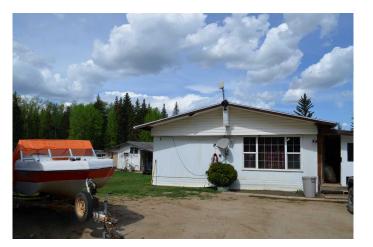

# **\$185,000 - 663056 Range Road 222, Rural Athabasca County**

MLS® #A2221552

#### \$185,000

3 Bedroom, 1.00 Bathroom, 1,392 sqft Residential on 10.58 Acres

NONE, Rural Athabasca County, Alberta

Looking for an acreage minutes to town? This property is located 5 minutes from town. 3 bedroom mobile home situated on 10 beautiful acres. Perfect spot on the back of the property to build your dream home. Mobile is currently rented out and tenant is willing to stay. Buy it as an investment or an affordable place to start.

#### **Essential Information**

MLS® # A2221552 Price \$185,000

Bedrooms 3

Bathrooms 1.00

Full Baths 1

Square Footage 1,392 Acres 10.58 Year Built 1974

Type Residential Sub-Type Detached

Style Acreage with Residence, Double vvide Mobile Home