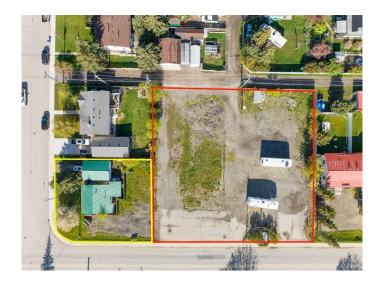

## \$649,900

0 Bedroom, 0.00 Bathroom, Commercial on 0.65 Acres

NONE, Diamond Valley, Alberta

PRIME COMMERCIAL OPPORTUNITY in the Heart of Diamond Valley! This FULLY SERVICED 0.65-acre commercial parcel boasts EXCEPTIONAL STREET FRONTAGE along Government Street (Hwy 22), offering HIGH VISIBILITY in a CENTRAL LOCATION. The 160' x 180' flat lot provides MULTIPLE ACCESS POINTS from both Government Street and the REAR LANES. making it ideal for a WIDE RANGE of **DEVELOPMENT POSSIBILITIES. Perfectly** suited for a MIXED-USE BUILDING, the site supports a CONCEPT OF COMMERCIAL SPACE ON THE MAIN LEVEL WITH RESIDENTIAL UNITS ABOVEâ€"an idea that has already received a positive reception in discussions with the Town of Diamond Valley. MOUNTAIN VIEWS would be available from a second floor. PHASE ONE environmental has already been COMPLETED. MUNICIPAL WATER, SEWER, and NATURAL GAS are IN PLACE, ensuring a smooth path to development. An ADDED BONUS: the ADJACENT PARCEL IS ALSO AVAILABLE, creating a COMBINED 0.82-ACRE BUILD SITE. The 82' x 88' residential lot directly south of the property may be available to the purchaser, offering EVEN MORE FLEXIBILITY and EXPANSION POTENTIAL. Located in Diamond Valley this is a RARE OPPORTUNITY to INVEST in a growing, vibrant community with strong support for thoughtful, MIXED-USE PROJECTS.

#### **Exterior**

Lot Description Back Lane, City Lot, Level, Open Lot, Street Lighting, Subdivided