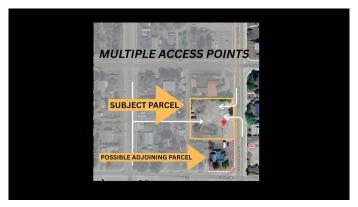

## \$649,900

0 Bedroom, 0.00 Bathroom, Commercial on 0.65 Acres

NONE, Diamond Valley, Alberta

PRIME COMMERCIAL OPPORTUNITY in the Heart of Diamond Valley! This FULLY SERVICED 0.65-acre commercial parcel boasts EXCEPTIONAL STREET FRONTAGE along Government Street (Hwy 22), offering HIGH VISIBILITY in a CENTRAL LOCATION. The 160' x 180' flat lot provides MULTIPLE ACCESS POINTS from both Government Street and the REAR LANES. making it ideal for a WIDE RANGE of **DEVELOPMENT POSSIBILITIES. Perfectly** suited for a MIXED-USE BUILDING, the site supports a CONCEPT OF COMMERCIAL SPACE ON THE MAIN LEVEL WITH RESIDENTIAL UNITS ABOVEâ€"an idea that has already received a positive reception in discussions with the Town of Diamond Valley. MOUNTAIN VIEWS would be available from a second floor. PHASE ONE environmental has already been COMPLETED. MUNICIPAL WATER, SEWER, and NATURAL GAS are IN PLACE, ensuring a smooth path to development. An ADDED BONUS: the ADJACENT PARCEL IS ALSO AVAILABLE, creating a COMBINED 0.82-ACRE BUILD SITE. The 82' x 88' residential lot directly south of the property may be available to the purchaser, offering EVEN MORE FLEXIBILITY and EXPANSION POTENTIAL. Located in Diamond Valley this is a RARE OPPORTUNITY to INVEST in a growing, vibrant community with strong support for thoughtful, MIXED-USE PROJECTS.