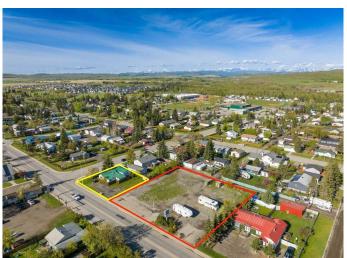

## \$649,900

0 Bedroom, 0.00 Bathroom, Commercial on 0.65 Acres

NONE, Diamond Valley, Alberta

PRIME COMMERCIAL OPPORTUNITY in the Heart of Diamond Valley! This FULLY SERVICED 0.65-acre commercial parcel boasts EXCEPTIONAL STREET FRONTAGE along Government Street (Hwy 22), offering HIGH VISIBILITY in a CENTRAL LOCATION. The 160' x 180' flat lot provides MULTIPLE ACCESS POINTS from both Government Street and the REAR LANES. making it ideal for a WIDE RANGE of **DEVELOPMENT POSSIBILITIES. Perfectly** suited for a MIXED-USE BUILDING, the site supports a CONCEPT OF COMMERCIAL SPACE ON THE MAIN LEVEL WITH RESIDENTIAL UNITS ABOVEâ€"an idea that has already received a positive reception in discussions with the Town of Diamond Valley. MOUNTAIN VIEWS would be available from a second floor. PHASE ONE environmental has already been COMPLETED. MUNICIPAL WATER, SEWER, and NATURAL GAS are IN PLACE, ensuring a smooth path to development. An ADDED BONUS: the ADJACENT PARCEL IS ALSO AVAILABLE, creating a COMBINED 0.82-ACRE BUILD SITE. The 82' x 88' residential lot directly south of the property may be available to the purchaser, offering EVEN MORE FLEXIBILITY and EXPANSION POTENTIAL. Located in Diamond Valley this is a RARE OPPORTUNITY to INVEST in a growing, vibrant community with strong support for thoughtful, MIXED-USE PROJECTS.