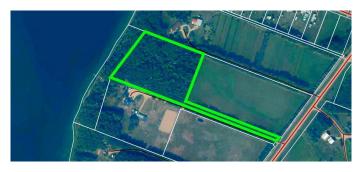

### \$419,000

0 Bedroom, 0.00 Bathroom, Land on 8.56 Acres

NONE, Lac La Biche County, Alberta

Lake life just minutes from Lac La Biche! This 8.56-acre treed parcel offers the perfect blend of privacy, peacefulness, and convenience. Located only a 2-minute drive from town, you'll enjoy the tranquility of nature without sacrificing access to amenities. This lakefront lot offers a unique opportunity to build your dream cabin or retreat, with direct access to the lake for fishing, kayaking, or relaxing by the water. While the lot is currently landlocked, its raw untouched beauty gives it a lot of potential for your vision. With some effort in clearing and planning, this could be the perfect spot to create your peaceful getaway, secluded, serene, and still close to town. This property is By Appointment only, no access from neighbours private driveway.

#### **Essential Information**

MLS® # A2221613 Price \$419,000

Bathrooms 0.00 Acres 8.56 Type Land

Sub-Type Residential Land

Status Active