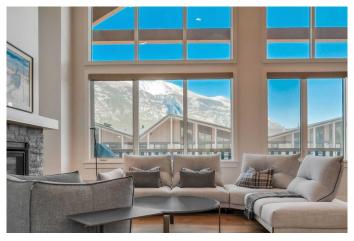

## \$1,750,000

2 Bedroom, 2.00 Bathroom, 1,176 sqft Residential on 0.03 Acres

Spring Creek, Canmore, Alberta

Penthouse with eastern exposure in Arnica Lodge. Walking distance to downtown Canmore. Subzero fridge, Wolf induction range & hood fan, Cove dishwasher, Hunter Douglas blinds and Poliform closets from Italy.

#### Interior

Interior Features Closet Organizers, High Ceilings, Kitchen Island, No Animal Home, No

Smoking Home, Open Floorplan, Quartz Counters, Vaulted Ceiling(s),

Walk-In Closet(s)

Appliances Dishwasher, Range Hood, Refrigerator, Washer/Dryer, Window

# of Fireplaces 1

Fireplaces Gas