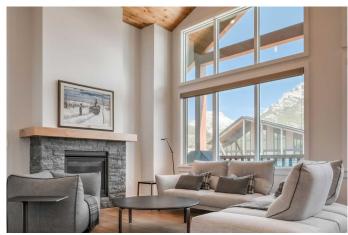

## \$1,750,000

2 Bedroom, 2.00 Bathroom, 1,176 sqft Residential on 0.03 Acres

Spring Creek, Canmore, Alberta

Penthouse with eastern exposure in Arnica Lodge. Walking distance to downtown Canmore. Subzero fridge, Wolf induction range & hood fan, Cove dishwasher, Hunter Douglas blinds and Poliform closets from Italy.

#### Interior

Interior Features Closet Organizers, High Ceilings, Kitchen Island, No Animal Home, No

Smoking Home, Open Floorplan, Quartz Counters, Vaulted Ceiling(s),

Walk-In Closet(s)

Appliances Dishwasher, Range Hood, Refrigerator, Washer/Dryer, Window