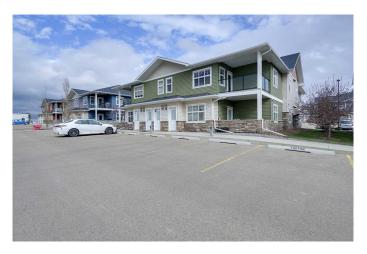

# \$249,900 - C7, 5300 Vista Trail, Blackfalds

MLS® #A2221810

# \$249,900

2 Bedroom, 2.00 Bathroom, 1,011 sqft Residential on 0.02 Acres

Valley Ridge, Blackfalds, Alberta

UPPER LEVEL CONDO AT VALLEY CROSSING - Beautifully maintained SOUTH FACING condo features an OPEN CONCEPT and faces the skate and mountain bike parks. This development borders the popular Abbey Center, a park, walking trails and has convenient entry to Highway 2 and Highway 2A. Inside you'll find 2 BEDROOMS & 2 BATHROOMS. There is also IN-SUITE LAUNDRY, LARGE COVERED DECK and 2 assigned parking stalls right outside your door plus lots of visitor stalls. The kitchen has ample counter space with LARGE PENINSULA and cabinets that have been upgraded to soft-closures and has stainless steel appliances. This condo is very well ran and CONDO FEES are LOW.

# **Community Information**

Address C7, 5300 Vista Trail

Subdivision Valley Ridge City Blackfalds

County Lacombe County

Province Alberta
Postal Code T4M 0L8