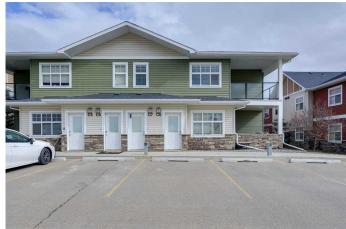

# \$249,900 - C7, 5300 Vista Trail, Blackfalds

MLS® #A2221810

# \$249,900

2 Bedroom, 2.00 Bathroom, 1,011 sqft Residential on 0.02 Acres

Valley Ridge, Blackfalds, Alberta

UPPER LEVEL CONDO AT VALLEY CROSSING - Beautifully maintained SOUTH FACING condo features an OPEN CONCEPT and faces the skate and mountain bike parks. This development borders the popular Abbey Center, a park, walking trails and has convenient entry to Highway 2 and Highway 2A. Inside you'll find 2 BEDROOMS & 2 BATHROOMS. There is also IN-SUITE LAUNDRY, LARGE COVERED DECK and 2 assigned parking stalls right outside your door plus lots of visitor stalls. The kitchen has ample counter space with LARGE PENINSULA and cabinets that have been upgraded to soft-closures and has stainless steel appliances. This condo is very well ran and CONDO FEES are LOW.

#### **Amenities**

Amenities None Parking Spaces 2

Parking Assigned, Parking Lot, Paved, Plug-In, Stall