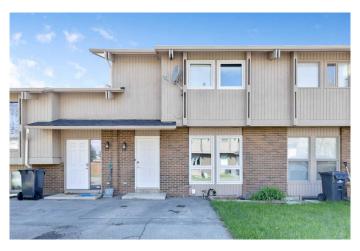

# \$335,000 - 14 Cataract Road Sw, High River

MLS® #A2221836

#### \$335,000

3 Bedroom, 2.00 Bathroom, 1,136 sqft Residential on 0.01 Acres

McLaughlin Meadows, High River, Alberta

This condo in the quiet west end of High River, close to outdoor skating, walking paths and nature reserve. This unit is great for a young family with good size bedrooms and an unfinished basement to develop as you choose. Area is a quiet community with easy access to schools, downtown and the southeast commercial district. This community is a great place to start or raise your family.