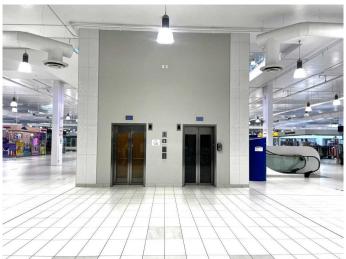

#### \$199,800

0 Bedroom, 0.00 Bathroom, Commercial on 4.00 Acres

NONE, Rural Rocky View County, Alberta

New Horizon Mall - Double unit! One of the best locations in the mall. Next to the elevator and the stage!