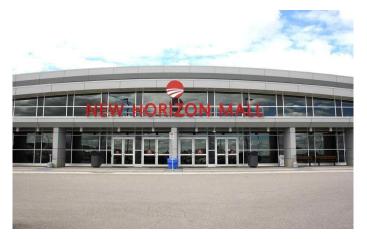

# \$199,800 - 37, 260300 Writing Creek Crescent, Rural Rocky View County

MLS® #A2221896

#### \$199,800

0 Bedroom, 0.00 Bathroom, Commercial on 4.00 Acres

NONE, Rural Rocky View County, Alberta

New Horizon Mall - Double unit! One of the best locations in the mall. Next to the elevator and the stage!