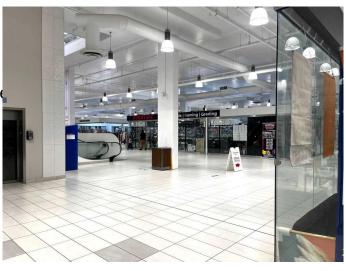

#### \$199,800

0 Bedroom, 0.00 Bathroom, Commercial on 4.00 Acres

NONE, Rural Rocky View County, Alberta

New Horizon Mall - Double unit! One of the best locations in the mall. Next to the elevator and the stage!