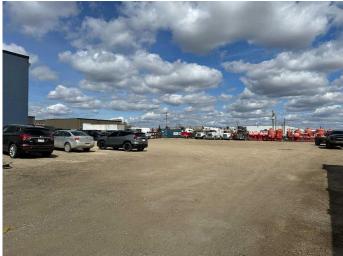

#### \$18

0 Bedroom, 0.00 Bathroom, Commercial on 0.00 Acres

Richmond Industrial Park, Grande Prairie, Alberta

LARGE FENCED YARD with double bay shop in Richmond industrial. Shop bays are 61' and 65' deep. 16' X 16' automatic overhead doors . 3 phase power, sump ,shop bathroom, tool crib and additional 1100 Sq Ft storage mezzanine (not counted in Sq Ft ). Paved parking out front. Has a oversized welcoming reception that could handle multiple desks. Has 1 private office + office bathroom . Base Rent is \$5919.00 and Additional Rent is \$1752.68 for a Total of \$7671.68/month plus GST.