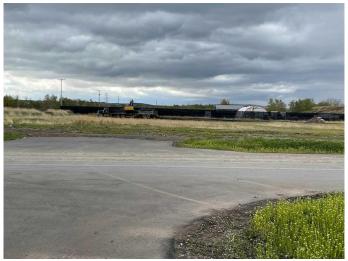

### \$325,000

0 Bedroom, 0.00 Bathroom, Land on 1.12 Acres

NONE, Rural Foothills County, Alberta

INDUSTRIAL LOT FOR SALE â€" GREAT LOCATION â€" ZONED DC31

Lot# 10 is a 1.12-acre Industrial lot is located in Foothills County, located just outside of busy Diamond Valley (Black Diamond side). All season paved road to the property. Access to the property is off from 168 Street West. The property is suitable for a variety of permitted and discretionary industrial uses. Other industrial businesses in the direct area. Power to the property line and gas will be available mid to late summer. Stormwater Management Plan in place. Industrial lots like these are hard to find in this area.