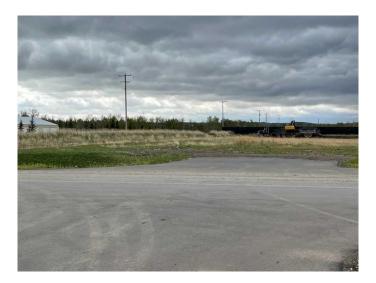

### \$325,000

0 Bedroom, 0.00 Bathroom, Land on 1.12 Acres

NONE, Rural Foothills County, Alberta

INDUSTRIAL LOT FOR SALE â€" GREAT LOCATION â€" ZONED DC31

Lot# 10 is a 1.12-acre Industrial lot is located in Foothills County, located just outside of busy Diamond Valley (Black Diamond side). All season paved road to the property. Access to the property is off from 168 Street West. The property is suitable for a variety of permitted and discretionary industrial uses. Other industrial businesses in the direct area. Power to the property line and gas will be available mid to late summer. Stormwater Management Plan in place. Industrial lots like these are hard to find in this area.