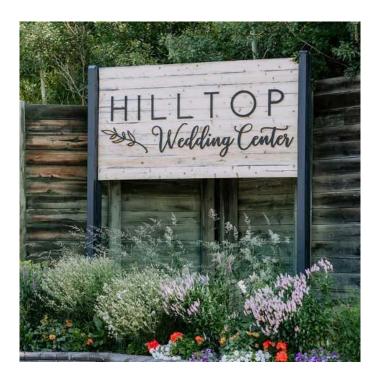

### \$3,399,800

0 Bedroom, 0.00 Bathroom, Commercial on 0.00 Acres

NONE, Sylvan Lake, Alberta

20 BEAUTIFUL ACRES OVERLOOKING SYLVAN LAKE with MOUNTAIN VIEWS. This former public executive 9 hole golf course (30+ years) was transformed into the HILL TOP WEDDING CENTER 6 years ago. The golf course has been kept up and used for private functions. It still has potential for a great golf fee income due to the upswing of golf recreation increasing. The wedding center has a very healthy net income with the potential of doubling by reinstating the golf side of the business. Financials and Proforma available on request with signed NDA. The magnificent 2 story home on the property built in 2000 has views that would move an artist to tears. Total livable house space is over 4000 sf which also has great rental income potential. There a multiple buildings included. The 3 season main event facility is 4500 sf. The Bridal Suite is a separate building with fantastic inspiring views as well. This property and business brings joy to all who spend time here!