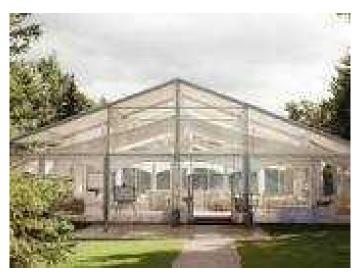

### \$3,399,800

0 Bedroom, 0.00 Bathroom, Commercial on 0.00 Acres

NONE, Sylvan Lake, Alberta

20 BEAUTIFUL ACRES OVERLOOKING SYLVAN LAKE with MOUNTAIN VIEWS. This former public executive 9 hole golf course (30+ years) was transformed into the HILL TOP WEDDING CENTER 6 years ago. The golf course has been kept up and used for private functions. It still has potential for a great golf fee income due to the upswing of golf recreation increasing. The wedding center has a very healthy net income with the potential of doubling by reinstating the golf side of the business. Financials and Proforma available on request with signed NDA. The magnificent 2 story home on the property built in 2000 has views that would move an artist to tears. Total livable house space is over 4000 sf which also has great rental income potential. There a multiple buildings included. The 3 season main event facility is 4500 sf. The Bridal Suite is a separate building with fantastic inspiring views as well. This property and business brings joy to all who spend time here!