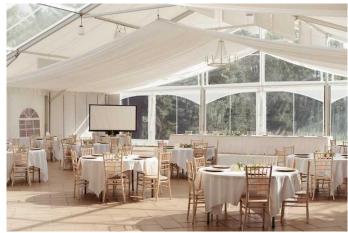

### \$3,399,800

0 Bedroom, 0.00 Bathroom, Commercial on 0.00 Acres

NONE, Sylvan Lake, Alberta

20 BEAUTIFUL ACRES OVERLOOKING SYLVAN LAKE with MOUNTAIN VIEWS. This former public executive 9 hole golf course (30+ years) was transformed into the HILL TOP WEDDING CENTER 6 years ago. The golf course has been kept up and used for private functions. It still has potential for a great golf fee income due to the upswing of golf recreation increasing. The wedding center has a very healthy net income with the potential of doubling by reinstating the golf side of the business. Financials and Proforma available on request with signed NDA. The magnificent 2 story home on the property built in 2000 has views that would move an artist to tears. Total livable house space is over 4000 sf which also has great rental income potential. There a multiple buildings included. The 3 season main event facility is 4500 sf. The Bridal Suite is a separate building with fantastic inspiring views as well. This property and business brings joy to all who spend time here!