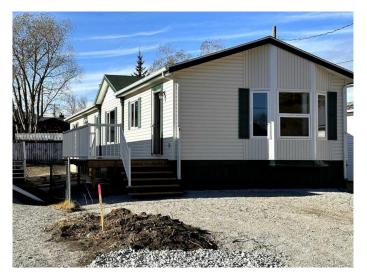

## \$369,000

3 Bedroom, 2.00 Bathroom, 1,530 sqft Residential on 0.10 Acres

NONE, Blairmore, Alberta

Beautifully maintained home in the heart of the Crowsnest Pass, surrounded by stunning mountain views and walking trails along the Crowsnest River. This affordable 3 bedroom manufactured home in Blairmore has 2 bathrooms and a very large kitchen with a pantry. There is a main floor laundry, and the primary bedroom that has a good-sized ensuite. This ready to move in home would be perfect for a weekend get-a-way or for someone wishing to retire in the Rocky Mountains. Crowsnest Pass is a vibrant mountain community with four season adventures that include hiking, fishing, golfing and skiing. The area is surrounded by hundreds of miles of backcountry trails and both Fernie Snow Valley and Castle Mountain are easy to get to.

## Interior

Interior Features Kitchen Island

Appliances Dishwasher, Electric Stove, Microwave Hood Fan, Refrigerator,

Washer/Dryer

Heating Forced Air Cooling Central Air

Basement None