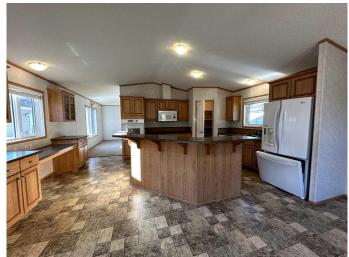

## \$369,000

3 Bedroom, 2.00 Bathroom, 1,530 sqft Residential on 0.10 Acres

NONE, Blairmore, Alberta

Beautifully maintained home in the heart of the Crowsnest Pass, surrounded by stunning mountain views and walking trails along the Crowsnest River. This affordable 3 bedroom manufactured home in Blairmore has 2 bathrooms and a very large kitchen with a pantry. There is a main floor laundry, and the primary bedroom that has a good-sized ensuite. This ready to move in home would be perfect for a weekend get-a-way or for someone wishing to retire in the Rocky Mountains. Crowsnest Pass is a vibrant mountain community with four season adventures that include hiking, fishing, golfing and skiing. The area is surrounded by hundreds of miles of backcountry trails and both Fernie Snow Valley and Castle Mountain are easy to get to.

## Interior

Interior Features Kitchen Island

Appliances Dishwasher, Electric Stove, Microwave Hood Fan, Refrigerator,

Washer/Dryer

Heating Forced Air Cooling Central Air

Basement None