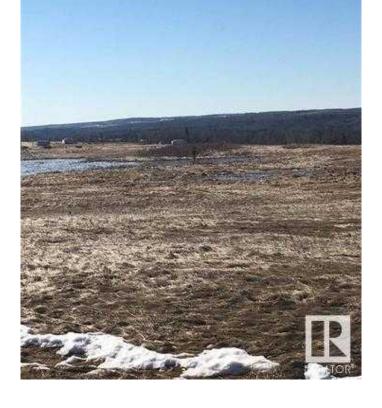

## \$59,900

0 Bedroom, 0.00 Bathroom, Land on 1.30 Acres

River Ridge Estates\_CWET, Rural Wetaskiwin No. 10, County of, Alberta

Pigeon Lake Vacant Land. Build your dream home or enjoy an RV lifestyle on this 1.30 acre +/- lot 22 located at River Ridge Estates. Architectural controls, no time restrictions to build and RVs are welcome. Enjoy the breathtaking view, abundance of wild life, playground and private park. Located 5 km south of the Village at Pigeon Lake, overlooking the Pristine Battle River Valley. River Ridge is directly across from the beautiful 18 hole Dorchester golf course. The Edmonton/Calgary corridor is a top economic growth area in Canada. Zoning is Recreational Resort Holdings District. Allows one permanent RV per lot, modular, permanent residences. GST may be applicable.