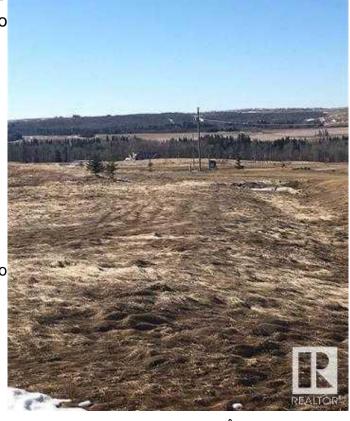

## \$59,900

0 Bedroom, 0.00 Bathroom, Land on 1.30 Acres

River Ridge Estates\_CWET, Rural Wetaskiwin No. 10, County of, Alberta

Pigeon Lake Vacant Land. Build your dream home or enjoy an RV lifestyle on this 1.30 acre +/- lot 22 located at River Ridge Estates. Architectural controls, no time restrictions to build and RVs are welcome. Enjoy the breathtaking view, abundance of wild life, playground and private park. Located 5 km south of the Village at Pigeon Lake, overlooking the Pristine Battle River Valley. River Ridge is directly across from the beautiful 18 hole Dorchester golf course. The Edmonton/Calgary corridor is a top economic growth area in Canada. Zoning is Recreational Resort Holdings District. Allows one permanent RV per lot, modular, permanent residences. GST may be applicable.