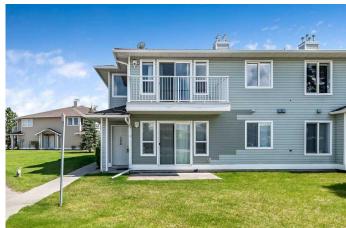

## \$219,000

2 Bedroom, 1.00 Bathroom, 901 sqft Residential on 0.00 Acres

Sunrise Meadows, High River, Alberta

Quick Possession is possible for this top floor, corner unit, in a quiet, well managed building in Sunshine Meadows in High River. It is filled with plenty of natural light in the open concept living, dining and kitchen area, with a sunny balcony for BBQ's. There are 2 bedrooms, the master features a walk-in closet and the second bedroom is a good size for a bedroom or an office set-up. A 4 piece bath and in suite laundry complete the unit. There are 2 assigned parking stalls and plenty of parking for visitors. There is assigned storage, with outside access, great for bikes, winter tires and extra items. The condo fees include water, sewer & garbage collection, landscaping & snow removal, professional management, reserve fund contributions and insurance. Pets are allowed with Board approval. Book your viewing today!

## **Exterior**

Exterior Features Balcony, Private Entrance

Roof Asphalt Shingle

Construction Wood Frame, Vinyl Siding