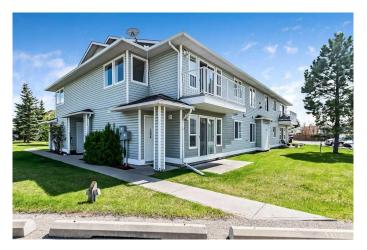

## \$219,000

2 Bedroom, 1.00 Bathroom, 901 sqft Residential on 0.00 Acres

Sunrise Meadows, High River, Alberta

Quick Possession is possible for this top floor, corner unit, in a quiet, well managed building in Sunshine Meadows in High River. It is filled with plenty of natural light in the open concept living, dining and kitchen area, with a sunny balcony for BBQ's. There are 2 bedrooms, the master features a walk-in closet and the second bedroom is a good size for a bedroom or an office set-up. A 4 piece bath and in suite laundry complete the unit. There are 2 assigned parking stalls and plenty of parking for visitors. There is assigned storage, with outside access, great for bikes, winter tires and extra items. The condo fees include water, sewer & garbage collection, landscaping & snow removal, professional management, reserve fund contributions and insurance. Pets are allowed with Board approval. Book your viewing today!

## **Exterior**

Exterior Features Balcony, Private Entrance

Roof Asphalt Shingle

Construction Wood Frame, Vinyl Siding