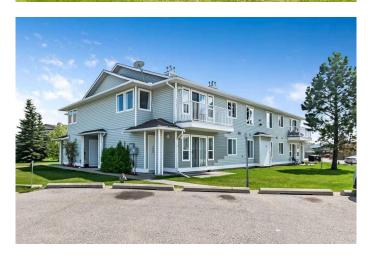

## \$219,000

2 Bedroom, 1.00 Bathroom, 901 sqft Residential on 0.00 Acres

Sunrise Meadows, High River, Alberta

Quick Possession is possible for this top floor, corner unit, in a quiet, well managed building in Sunshine Meadows in High River. It is filled with plenty of natural light in the open concept living, dining and kitchen area, with a sunny balcony for BBQ's. There are 2 bedrooms, the master features a walk-in closet and the second bedroom is a good size for a bedroom or an office set-up. A 4 piece bath and in suite laundry complete the unit. There are 2 assigned parking stalls and plenty of parking for visitors. There is assigned storage, with outside access, great for bikes, winter tires and extra items. The condo fees include water, sewer & garbage collection, landscaping & snow removal, professional management, reserve fund contributions and insurance. Pets are allowed with Board approval. Book your viewing today!

## **Exterior**

Exterior Features Balcony, Private Entrance

Roof Asphalt Shingle

Construction Wood Frame, Vinyl Siding