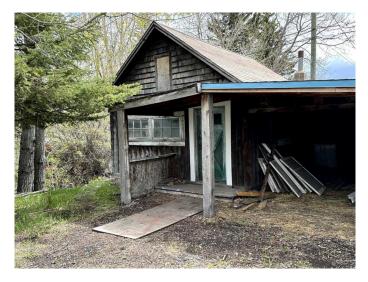

#### \$289,000

2 Bedroom, 1.00 Bathroom, 776 sqft Residential on 0.11 Acres

NONE, Coleman, Alberta

This small mountain home is a work in progress and is adjacent to a small stream in a great Coleman setting. Incredible opportunity for those who can bring their own ideas into what a mountain get-a-way can be. Upstairs has an additional approximately 240 sq. ft. of space which is not included in the square footage of the house. An even older smaller cabin and car port complement this very special place. Crowsnest Pass offers great many different opportunities for mountain enthusiasts. The property will be sold  $\hat{a}\in\infty$ as is. $\hat{a}\in\bullet$ 