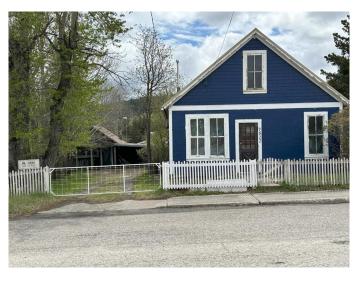

# \$289,000 - 7822 18 Avenue, Coleman

MLS® #A2222472

#### \$289,000

2 Bedroom, 1.00 Bathroom, 776 sqft Residential on 0.11 Acres

NONE, Coleman, Alberta

This small mountain home is a work in progress and is adjacent to a small stream in a great Coleman setting. Incredible opportunity for those who can bring their own ideas into what a mountain get-a-way can be. Upstairs has an additional approximately 240 sq. ft. of space which is not included in the square footage of the house. An even older smaller cabin and car port complement this very special place. Crowsnest Pass offers great many different opportunities for mountain enthusiasts. The property will be sold  $\hat{a}\in\infty$ as is. $\hat{a}\in\bullet$ 

#### **Essential Information**

| MLS® #         | A2222472          |
|----------------|-------------------|
| Price          | \$289,000         |
| Bedrooms       | 2                 |
| Bathrooms      | 1.00              |
| Full Baths     | 1                 |
| Square Footage | 776               |
| Acres          | 0.11              |
| Year Built     | 1920              |
| Туре           | Residential       |
| Sub-Type       | Detached          |
| Style          | 1 and Half Storey |
| Status         | Active            |
|                |                   |