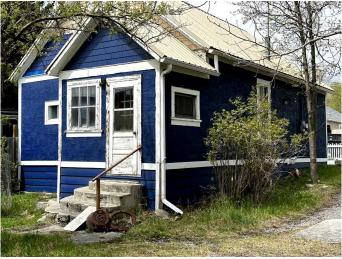

#### \$289,000

2 Bedroom, 1.00 Bathroom, 776 sqft Residential on 0.11 Acres

NONE, Coleman, Alberta

This small mountain home is a work in progress and is adjacent to a small stream in a great Coleman setting. Incredible opportunity for those who can bring their own ideas into what a mountain get-a-way can be. Upstairs has an additional approximately 240 sq. ft. of space which is not included in the square footage of the house. An even older smaller cabin and car port complement this very special place. Crowsnest Pass offers great many different opportunities for mountain enthusiasts. The property will be sold  $\hat{a}\in\infty$ as is. $\hat{a}\in\bullet$ 

# Exterior

| Exterior Features | Other                |
|-------------------|----------------------|
| Lot Description   | Back Yard, Few Trees |
| Roof              | Metal                |
| Construction      | Mixed                |
| Foundation        | Combination          |