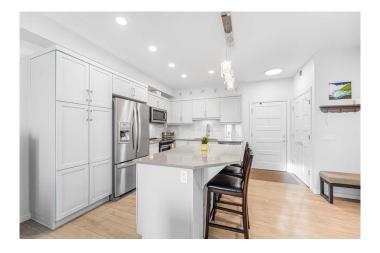

## \$270,000

1 Bedroom, 1.00 Bathroom, 567 sqft Residential on 0.01 Acres

Kings Heights, Airdrie, Alberta

This unit gleams with pride of ownership! Bright kitchen cupboards, stone counters, undermount sink, eat up island and under cabinet lighting just get you started on this beautiful mountain view unit in a quiet 40+ building. You enter in to tall ceilings, and luxury vinyl flooring, leading you past a full 3 piece bathroom, and in suite laundry to the carpeted living room that has plenty of room to entertain guests, and stare at the mountains from the balcony which also has natural gas hookup for BBQ season! The master bedroom has his and hers closets, and is big enough for a king sized suite! Topped off with wall A/C for hot summer days, underground parking with storage, and an amazing, walkable location that is literally steps to shopping. The building also has a party room for larger gatherings, and an out door area! Call today for your own private showing!