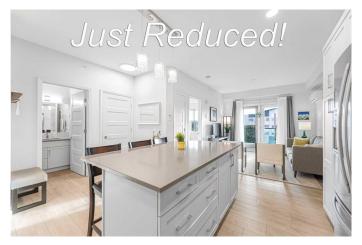

## \$270,000

1 Bedroom, 1.00 Bathroom, 567 sqft Residential on 0.01 Acres

Kings Heights, Airdrie, Alberta

This unit gleams with pride of ownership! Bright kitchen cupboards, stone counters, undermount sink, eat up island and under cabinet lighting just get you started on this beautiful mountain view unit in a quiet 40+ building. You enter in to tall ceilings, and luxury vinyl flooring, leading you past a full 3 piece bathroom, and in suite laundry to the carpeted living room that has plenty of room to entertain guests, and stare at the mountains from the balcony which also has natural gas hookup for BBQ season! The master bedroom has his and hers closets, and is big enough for a king sized suite! Topped off with wall A/C for hot summer days, underground parking with storage, and an amazing, walkable location that is literally steps to shopping. The building also has a party room for larger gatherings, and an out door area! Call today for your own private showing!