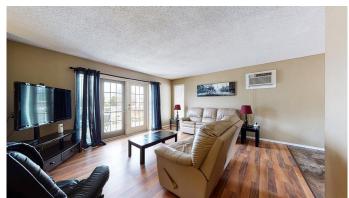

## \$364,500

4 Bedroom, 2.00 Bathroom, 994 sqft Residential on 0.19 Acres

SW Hill, Medicine Hat, Alberta

Beautiful home with an amazing back yard and deck. Spectacular view of the river valley. Total of 4 bedrooms with many upgrades throughout this fine home, including a new high efficient furnace, flooring and paint. Good sized single car garage and off street parking. You better take a look today.

## Interior

Interior Features Ceiling Fan(s), Laminate Counters, See Remarks

Appliances Dishwasher, Electric Stove, Refrigerator, Wall/Window Air Conditioner

Heating High Efficiency, Floor Furnace, Forced Air, Natural Gas

Cooling Wall/Window Unit(s)

Has Basement Yes

Basement Finished, Full