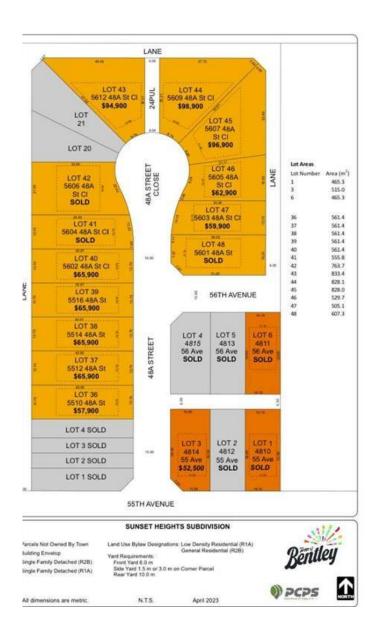

# \$59,900

0 Bedroom, 0.00 Bathroom, Land on 0.04 Acres

NONE, Bentley, Alberta

Discover the perfect place to build your dream home in the new, "Sunset Heights Subdivision,― in the Town of Bentley. These residential lots offer picturesque views of the Blindman Valley and Medicine Hills and allow you to enjoy a serene small-town atmosphere, ideal for family living, where you can get to know your neighbor. Located near Gull Lake, 18km from Sylvan Lake, and 24 km to Lacombe, you'II have easy access to swimming, boating, and camping as well as larger community amenities in proximity such as the hospital, and extensive shopping. Bentley's boutique shops, grocery store and K-12 school in town will meet your daily needs. Bike or walk the 3.5km paved path to Aspen Beach Provincial Park or the 4.5 km paved path to Sandy Point Beach, Campground and Boat Launch. Enjoy the vibrant community spirit with facilities such as a skating and hockey rink, curling rink, playgrounds, and major community events such as the annual Bentley Rodeo or the Farmers Market. Each lot is fully serviced to the lot line with water, sewer, 200-amp power services, gas, phone, and cable. Enjoy the convenience of paved streets, curbs, and gutters in this charming well-equipped neighborhood. Come find out why they call Bentley "The Place to Be.―

## **Community Information**

Address Lot 47, 5603 48a Streetclose

Subdivision NONE

City Bentley

County Lacombe County

Province Alberta

Postal Code T0C 0J0