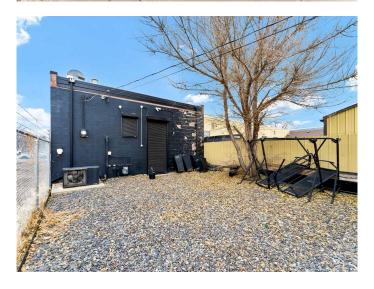

# \$190,000

0 Bedroom, 0.00 Bathroom, Commercial on 0.00 Acres

River Flats, Medicine Hat, Alberta

This prime mixed-use commercial building, located just off the highly trafficked Maple Avenue, offers an exceptional opportunity for entrepreneurs and investors. With 1,254 square feet of open-concept space, the interior is designed to accommodate a variety of business needs while maintaining a bright and inviting atmosphere with the large front windows. The building features a bold black exterior, complemented by privacy and security shutters for added functionality and appeal. Inside, there is open space, a mechanical room, storage areas and a 2 peice powder room and a loading/exit door off the back of the building. Additionally, the property boasts a fenced-in yard with convenient alley access, making it ideal for deliveries or extra storage. Perfectly positioned to attract customers and clients, this property provides the perfect blend of visibility, accessibility, and affordability. Whether you're starting a new venture or growing an existing one, this is your chance to take ownership and secure your spot!