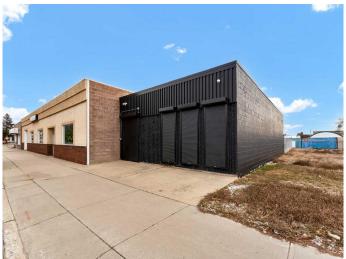

# \$190,000

0 Bedroom, 0.00 Bathroom, Commercial on 0.00 Acres

River Flats, Medicine Hat, Alberta

This prime mixed-use commercial building, located just off the highly trafficked Maple Avenue, offers an exceptional opportunity for entrepreneurs and investors. With 1,254 square feet of open-concept space, the interior is designed to accommodate a variety of business needs while maintaining a bright and inviting atmosphere with the large front windows. The building features a bold black exterior, complemented by privacy and security shutters for added functionality and appeal. Inside, there is open space, a mechanical room, storage areas and a 2 peice powder room and a loading/exit door off the back of the building. Additionally, the property boasts a fenced-in yard with convenient alley access, making it ideal for deliveries or extra storage. Perfectly positioned to attract customers and clients, this property provides the perfect blend of visibility, accessibility, and affordability. Whether you're starting a new venture or growing an existing one, this is your chance to take ownership and secure your spot!