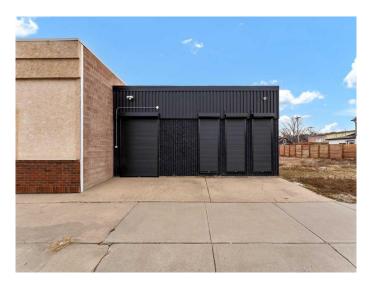

# \$190,000

0 Bedroom, 0.00 Bathroom, Commercial on 0.00 Acres

River Flats, Medicine Hat, Alberta

This prime mixed-use commercial building, located just off the highly trafficked Maple Avenue, offers an exceptional opportunity for entrepreneurs and investors. With 1,254 square feet of open-concept space, the interior is designed to accommodate a variety of business needs while maintaining a bright and inviting atmosphere with the large front windows. The building features a bold black exterior, complemented by privacy and security shutters for added functionality and appeal. Inside, there is open space, a mechanical room, storage areas and a 2 peice powder room and a loading/exit door off the back of the building. Additionally, the property boasts a fenced-in yard with convenient alley access, making it ideal for deliveries or extra storage. Perfectly positioned to attract customers and clients, this property provides the perfect blend of visibility, accessibility, and affordability. Whether you're starting a new venture or growing an existing one, this is your chance to take ownership and secure your spot!