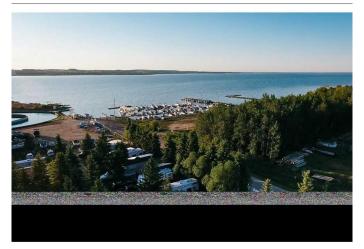

#### \$74,888

0 Bedroom, 0.00 Bathroom, Land on 0.47 Acres

NONE, Parkland Beach, Alberta

On Gull lake Haven RV Marina campground lot 22 for sale!!

Located on beautiful Gull Lake AB, it's easy get away to this Haven RV campground about only 1 hour from Edmonton, and 1 hour 45 min from the Calgary. Local conveniences are located in Rimby, Ponoka and Lacombe just 25 minutes away. Gorgeous titled corner lake lot # 22 in the summer RV resort community of Family oriented resort featuring a large shower house, playground and more outdoor activities. Lot size is 40 x 55'corner lot is very large and including full hook-ups with your own 50 amp electrical meter. Water and Sewer included.Â

- Gated Community
- Quiet lake with lots of trees
  Marina Beach is one minute awayÂ
  Public beach is about 7 minutes away from the property.Â

Local variety store 1 minute from the lot. Absolutely amazing community and great people in the neighborhood. Â