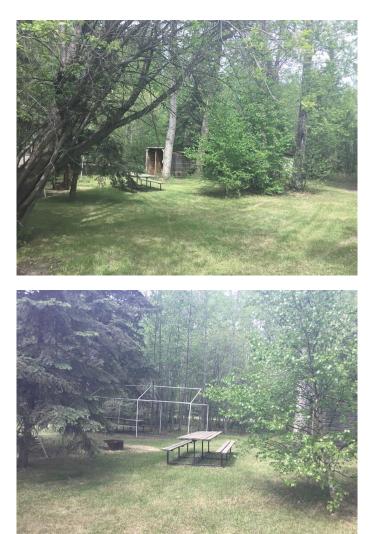

### \$149,900

0 Bedroom, 0.00 Bathroom, Land on 0.38 Acres

NONE, Rural Big Lakes County, Alberta

Looking for a great summer retreat property? Nicely treed property with 2 lots. There is 3 RV pads serviced with power and sewer, outhouse and woodshed. Plenty of room for friends and family to gather. Located just minutes from the marina and boat launch. Great place to spend the summer!! NOTE: lot 30 Linc # 0032762528 is included in this package!