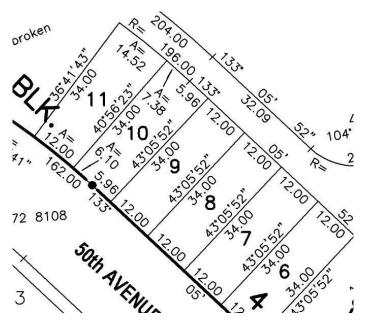

#### \$117,700

0 Bedroom, 0.00 Bathroom, Land on 0.11 Acres

Cascades, Camrose, Alberta

Come build your new home in the family friendly Cascades subdivision in our amazing city of Camrose! These affordable lots are perfectly located close to the west-end shopping, services, golf course, playground and parks including a dog run. Backing onto the pond and offering a walkout option. A great opportunity not to be missed.

#### **Essential Information**

| MLS® #                    | A2223136                         |
|---------------------------|----------------------------------|
| Price                     | \$117,700                        |
| Bathrooms                 | 0.00                             |
| Acres                     | 0.11                             |
| Туре                      | Land                             |
| Sub-Type                  | Residential Land                 |
| Status                    | Active                           |
| Acres<br>Type<br>Sub-Type | 0.11<br>Land<br>Residential Land |