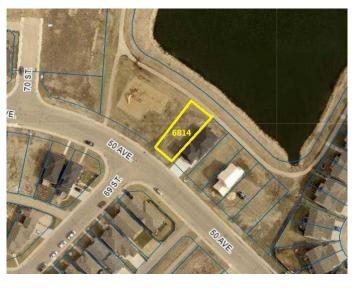

# \$117,700 - 6814 50 Avenue, Camrose

MLS® #A2223136

#### \$117,700

0 Bedroom, 0.00 Bathroom, Land on 0.11 Acres

Cascades, Camrose, Alberta

Come build your new home in the family friendly Cascades subdivision in our amazing city of Camrose! These affordable lots are perfectly located close to the west-end shopping, services, golf course, playground and parks including a dog run. Backing onto the pond and offering a walkout option. A great opportunity not to be missed.

# **Community Information**

| Address     | 6814 50 Avenue |
|-------------|----------------|
| Subdivision | Cascades       |
| City        | Camrose        |
| County      | Camrose        |
| Province    | Alberta        |
| Postal Code | T4V 5G1        |