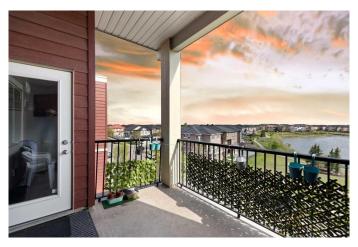

## \$304,900

2 Bedroom, 2.00 Bathroom, 764 sqft Residential on 0.00 Acres

Saddle Ridge, Calgary, Alberta

Welcome to this Top floor unit with an awesome view of the lake and the green space. There are only a few units in this building

that enjoy this view. It is a 2 bedroom + 2 Bath + den, Granite countertops, Stainless steel appliance package, well maintained property. The back of the unit is South facing and that makes it sunny and bright all day. It comes with a Titled Underground Heated parking. There is ample visitor parking in front of the main entrance. Walking distance to grocery stores, Coffee shops, Restaurants and all other daily needs shops are a stone throw away from this building. Walking distance to the Bus stop and only 5 min drive to the Saddle Ridge LRT station.

#### **Exterior**

Exterior Features Balcony

Lot Description Backs on to Park/Green Space

Roof Asphalt Shingle
Construction Wood Frame