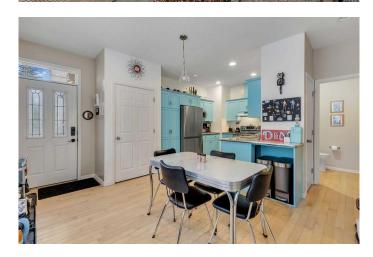

Upon entry, you'll be impressed by the stunning hardwood floors that span the main level. The modern kitchen is highlighted, with stylish light blue cabinets, stainless steel appliances, and an extra bar fridge. The countertops feature a unique retro design, enhancing the home's aesthetic.

The open-concept main floor boasts 9-foot ceilings and a spacious living room with a cozy fireplaceâ€"perfect for cold winter nights. Upstairs, find two generously sized master suites, each with an ensuite bathroom and walk-in closet, providing privacy and comfort and the convenience of an upstairs laundry.