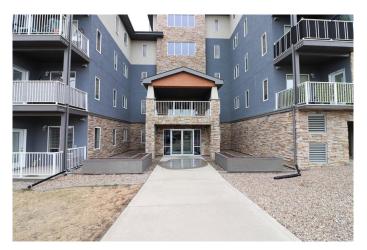

## \$239,900

1 Bedroom, 1.00 Bathroom, 738 sqft Residential on 0.00 Acres

Terrace, Medicine Hat, Alberta

Welcome to this charming condo nestled in the heart of Terrace, NE Medicine Hat. With 1 bedroom plus a den and 1 bathroom, this 738 sq ft home offers the perfect balance of comfort and functionality. Step inside and you'II be greeted by a warm, inviting space that's been lovingly maintainedâ€"built in 2007 and still showing beautifully. The open layout flows seamlessly into a cozy balcony, perfect for morning coffee or unwinding at the end of the day. Whether you're a first-time homebuyer or simply looking for a low-maintenance lifestyle, you'll appreciate the ease of living here. The building features secure underground parking, so you never have to worry about the weather, and everything is designed with convenience in mind. Don't miss your chance to own this lovely, move-in ready condo in a quiet, well-kept community.

## **Community Information**

Address 506, 19 Terrace View

Subdivision Terrace

City Medicine Hat
County Medicine Hat

Province Alberta
Postal Code T1C 0E8

## **Exterior**

Exterior Features None

Construction Wood Frame, Stucco