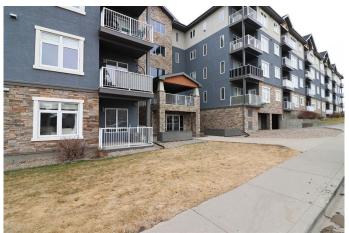

## \$239,900

1 Bedroom, 1.00 Bathroom, 738 sqft Residential on 0.00 Acres

Terrace, Medicine Hat, Alberta

Welcome to this charming condo nestled in the heart of Terrace, NE Medicine Hat. With 1 bedroom plus a den and 1 bathroom, this 738 sq ft home offers the perfect balance of comfort and functionality. Step inside and you'II be greeted by a warm, inviting space that's been lovingly maintainedâ€"built in 2007 and still showing beautifully. The open layout flows seamlessly into a cozy balcony, perfect for morning coffee or unwinding at the end of the day. Whether you're a first-time homebuyer or simply looking for a low-maintenance lifestyle, you'll appreciate the ease of living here. The building features secure underground parking, so you never have to worry about the weather, and everything is designed with convenience in mind. Don't miss your chance to own this lovely, move-in ready condo in a quiet, well-kept community.

## **Community Information**

Address 506, 19 Terrace View

Subdivision Terrace

City Medicine Hat
County Medicine Hat

Province Alberta
Postal Code T1C 0E8

## **Exterior**

Exterior Features None

Construction Wood Frame, Stucco