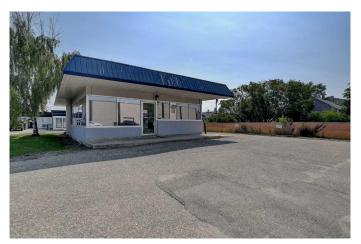

### \$440,000

0 Bedroom, 0.00 Bathroom, Commercial on 0.00 Acres

Avondale., Grande Prairie, Alberta

INCREDIBLE OPPORTUNITY TO OWN A PIECE OF DOWNTOWN GRANDE PRAIRIE! With unbeatable exposure situated right off of 100th Street, this 1,147sq.ft building is situated across 3 City Lots zoned totalling 0.27 Acres and zoned CC (Central Commercial) to allow for a multitude of future use cases (Retail, Office, Restaurant, Apartment, School, Child Care, Recreation, Health Facility, Care Facility, Residential Transition, Residential Multi-Family, etc - Inquire for full list). The building can be utilized for almost any industry (office, massage, family doctor, therapy, etc.), with several rooms on 2 levels that can be used in one operation or rented out to different tenants and also features plenty of parking. Don't miss your chance to be a part of our downtown core, contact your REALTOR® of choice and book your tour today!