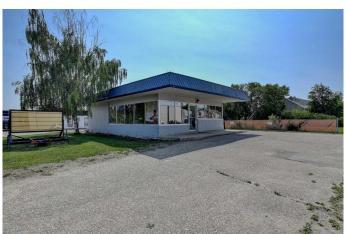

### \$440,000

0 Bedroom, 0.00 Bathroom, Commercial on 0.00 Acres

Avondale., Grande Prairie, Alberta

INCREDIBLE OPPORTUNITY TO OWN A PIECE OF DOWNTOWN GRANDE PRAIRIE! With unbeatable exposure situated right off of 100th Street, this 1,147sq.ft building is situated across 3 City Lots zoned totalling 0.27 Acres and zoned CC (Central Commercial) to allow for a multitude of future use cases (Retail, Office, Restaurant, Apartment, School, Child Care, Recreation, Health Facility, Care Facility, Residential Transition, Residential Multi-Family, etc - Inquire for full list). The building can be utilized for almost any industry (office, massage, family doctor, therapy, etc.), with several rooms on 2 levels that can be used in one operation or rented out to different tenants and also features plenty of parking. Don't miss your chance to be a part of our downtown core, contact your REALTOR® of choice and book your tour today!