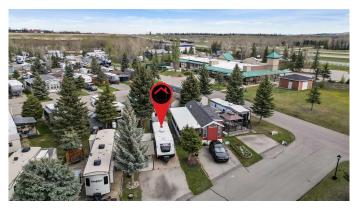

## \$115,000

0 Bedroom, 0.00 Bathroom, Land on 0.04 Acres

Country Lane RV Park, Rural Foothills County, Alberta

Welcome to Country Lane Estates, a gated and secure seasonal RV community just 15 minutes south of Calgary. Whether you're a snowbird, weekender, or a family seeking a peaceful spring and summer retreat, this highly sought-after community offers the perfect blend of relaxation, recreation, and convenience. This prime lot is ideally situated near the clubhouse, pool, playground, and parkâ€"placing you right at the center of all the amenities while still offering a private and serene space to unwind. The property comes fully move-in ready with a 2021 Coachmen Apex 28-foot trailer in pristine condition, providing modern comfort and functionality. The concrete pad ensures clean. low-maintenance outdoor living, while a gazebo offers the perfect shaded space for relaxing or entertaining. A storage shed on the lot adds both convenience and versatilityâ€"ideal for storing tools, bikes, or hobby gear. The landscaping has been thoughtfully designed for minimal upkeep, giving you more time to enjoy the season without the stress of maintenance. Full RV hookups are in place. This is a dog-friendly community with riverside walking paths and an off-leash dog park, making it an ideal spot for pet owners. The welcoming atmosphere is further enhanced by a vibrant social calendar, including weekly events and activities that

## **Community Information**

Address 115, 370165 79 Street E
Subdivision Country Lane RV Park
City Rural Foothills County

County Foothills County

Province Alberta
Postal Code ToL 0A0