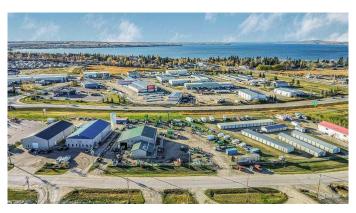

## \$14

0 Bedroom, 0.00 Bathroom, Commercial on 0.00 Acres

Cuendet Industrial Park, Sylvan Lake, Alberta

This exceptional commercial property, situated on a spacious 1.30-acre lot with frontage on Highway 20, offers a fantastic investment opportunity and business location. With a generous 6,538 square feet of building space that includes a versatile mezzanine and a convenient two-piece bathroom, this property is ready to serve a wide range of business needs. Features include high visibility and accessibility for your business, 1.30 acres of land provides ample room for parking, expansion, or outdoor operations, the building's mezzanine offers additional usable space, perfect for offices, storage, or customized use, this property is suitable for various businesses, including retail, manufacturing, warehousing, or office space. Whether you're looking to buy or lease, this property offers an outstanding opportunity for entrepreneurs and investors alike.

# **Community Information**

Address 30 Industrial Drive

Subdivision Cuendet Industrial Park

City Sylvan Lake

County Red Deer County

Province Alberta

Postal Code T4S 1P4