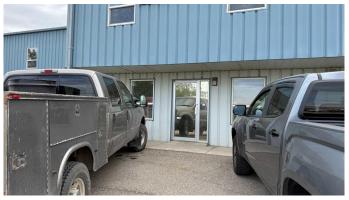

#### \$13

0 Bedroom, 0.00 Bathroom, Commercial on 2.25 Acres

NONE, Crossfield, Alberta

Industrial Bays in this Industrial building in Crossfield for rent. 3000 and 6000 sq ft bays available. Rent is \$12.50 per sq ft NNN (+ power, gas, water, Taxes, insurance, & common area costs). The triple net costs are \$3.09 for 2024.