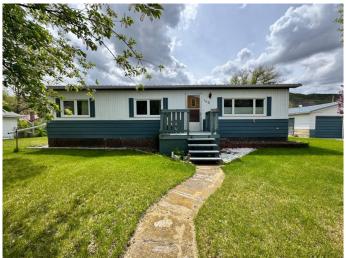

# \$225,000 - 149 2 Avenue, Drumheller

MLS® #A2223813

## \$225,000

3 Bedroom, 1.00 Bathroom, 1,088 sqft Residential on 0.28 Acres

East Coulee, Drumheller, Alberta

Priced for a quick sale...so someone can start enjoying their new place! This beautiful property consists of four lots, with mature lilacs bushes, trees, and room for gardens. There is a spacious 3 BR home with metal roof and vinyl windows and the entire property has been kept up over the years. Regretfully, age has forced the owners closer to town. Whether you need more parking/storage (there's no shortage of either!), want to escape from the city, or just live a simpler life, this one is worth a look.