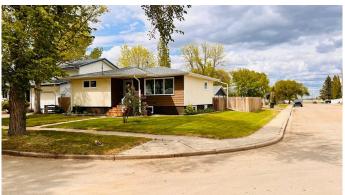

# \$315,000 - 338 4 Avenue E, Bow Island

MLS® #A2223816

## \$315,000

5 Bedroom, 2.00 Bathroom, 1,090 sqft Residential on 0.14 Acres

NONE, Bow Island, Alberta

Here's a place that could be converted to a nice little revenue property! Downstairs has a kitchen and a separate entry but would have to put in a separate heating system to make this place the perfect legal rental property. Right now the home actually is just fine as a nice cozy 5 beds, 2 bath property with a double garage that's insulated but not heated. Furnace could be hooked up again to make it a nice little work shop in the winter days when you that project you want to do! This home is going under some renovations at the moment but can still be shown so call your REALTOR® today and book your very own private viewing!

#### **Exterior**

Exterior Features Fire Pit, Playground, Private Entrance, Private Yard, Storage

Lot Description Back Lane, Back Yard, City Lot, Corner Lot, Front Yard, Landscaped,

Lawn, Private

Roof Asphalt Shingle
Construction Composite Siding
Foundation Poured Concrete