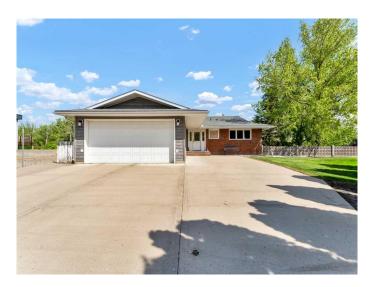

# \$580,000 - 14 Finlay Court Sw, Medicine Hat

MLS® #A2223901

# \$580,000

5 Bedroom, 2.00 Bathroom, 1,346 sqft Residential on 0.00 Acres

SW Hill, Medicine Hat, Alberta

Welcome to this stunning 1346sq ft walkout bungalow, perfectly situated on a quiet court with breathtaking views of the river. This peaceful retreat offers a serene lifestyle while providing all the comforts of modern living. As you enter the main floor, you'll immediately appreciate the open concept design that maximizes natural light. The large living room features picture windows that showcase the incredible river views, making it a perfect place to unwind or entertain guests. Adjacent to the living area, the dining room offers a cozy wood burning fireplace, ideal for intimate dinners or gatherings with friends and family.

This property also includes an attached 26 by 19 garage and an oversized driveway, ensuring plenty of space for parking and storage. Don't miss the opportunity to own this remarkable home, blending comfort, style, and unparalleled views. Schedule a showing today in experience the tranquility and beauty this walkout bungalow has to offer.