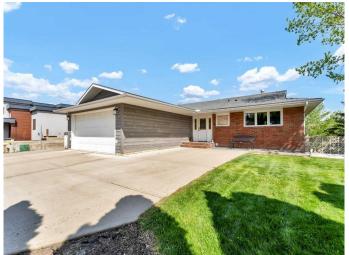

# \$580,000 - 14 Finlay Court Sw, Medicine Hat

MLS® #A2223901

# \$580,000

5 Bedroom, 2.00 Bathroom, 1,346 sqft Residential on 0.00 Acres

SW Hill, Medicine Hat, Alberta

Welcome to this stunning 1346sq ft walkout bungalow, perfectly situated on a quiet court with breathtaking views of the river. This peaceful retreat offers a serene lifestyle while providing all the comforts of modern living. As you enter the main floor, you'll immediately appreciate the open concept design that maximizes natural light. The large living room features picture windows that showcase the incredible river views, making it a perfect place to unwind or entertain guests. Adjacent to the living area, the dining room offers a cozy wood burning fireplace, ideal for intimate dinners or gatherings with friends and family.