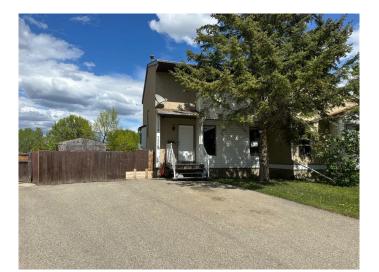

# \$235,000 - 7115 99a Street, Grande Prairie

MLS® #A2224022

## \$235,000

3 Bedroom, 1.00 Bathroom, 1,144 sqft Residential on 0.10 Acres

South Patterson Place, Grande Prairie, Alberta

Investor alert! Tucked away in a quiet cul de sac, this two-story, semi detached property is ideal for a growing family or simply to purchase as a rental (both sides are available to purchase). The main floor features a cozy living room and a kitchen with a spacious dining area. There's also a back entrance which leads out to a huge pie shaped yard that is landscaped and fenced. On the upper level there are 3 good sized bedrooms and a four piece bathroom. Shingles were replaced in 2023 and HTW tank was replaced in 2021. Located in South Patterson, close to schools, playgrounds, shopping and more!