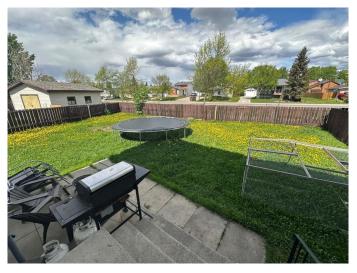

## \$235,000

3 Bedroom, 1.00 Bathroom, 1,144 sqft Residential on 0.10 Acres

South Patterson Place, Grande Prairie, Alberta

Investor alert! Tucked away in a quiet cul de sac, this two-story, semi detached property is ideal for a growing family or simply to purchase as a rental (both sides are available to purchase). The main floor features a cozy living room and a kitchen with a spacious dining area. There's also a back entrance which leads out to a huge pie shaped yard that is landscaped and fenced. On the upper level there are 3 good sized bedrooms and a four piece bathroom. Shingles were replaced in 2023 and HTW tank was replaced in 2021. Located in South Patterson, close to schools, playgrounds, shopping and more!

#### **Exterior**

Exterior Features None

Lot Description Back Yard, Cul-De-Sac

Roof Asphalt Shingle

Construction Mixed

Foundation Poured Concrete