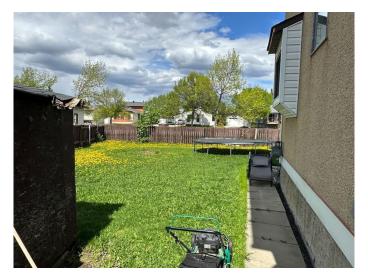

## \$235,000

3 Bedroom, 1.00 Bathroom, 1,144 sqft Residential on 0.10 Acres

South Patterson Place, Grande Prairie, Alberta

Investor alert! Tucked away in a quiet cul de sac, this two-story, semi detached property is ideal for a growing family or simply to purchase as a rental (both sides are available to purchase). The main floor features a cozy living room and a kitchen with a spacious dining area. There's also a back entrance which leads out to a huge pie shaped yard that is landscaped and fenced. On the upper level there are 3 good sized bedrooms and a four piece bathroom. Shingles were replaced in 2023 and HTW tank was replaced in 2021. Located in South Patterson, close to schools, playgrounds, shopping and more!

#### **Exterior**

Exterior Features None

Lot Description Back Yard, Cul-De-Sac

Roof Asphalt Shingle

Construction Mixed

Foundation Poured Concrete