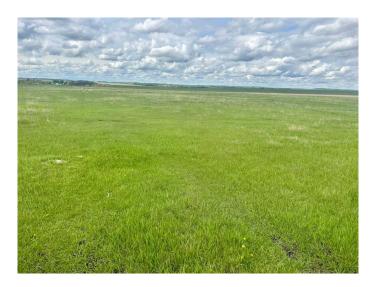

#### \$465,000

0 Bedroom, 0.00 Bathroom, Land on 88.35 Acres

NONE, Rural Red Deer County, Alberta

LOOKING FOR AFFORDABLE HORSE / LIVESTOCK PASTURE CLOSE TO TOWN? This expansive 88.35+/-acre parcel, zoned for agriculture, offers a unique opportunity for farmers, investors, or developers. With its prime location just 5 minutes from Innisfail and 15 minutes from Gasoline Alley, this property combines the best of rural serenity and urban convenience.