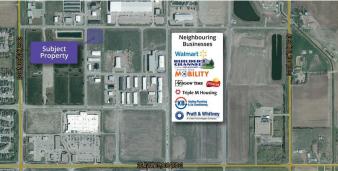

Located in the Sherring Industrial Park, the site offers great access and exposure along the highly trafficked Giffen Rd N. Busy neighbouring businesses include Triple M Housing and Builderâ€<sup>™</sup>s Channel Inc. The parcel has only one neighbor to the south of the site and is bordered to the east by a utility easement. The site is also adjacent to Lethbridge Sports Park that draws additional traffic to the area.