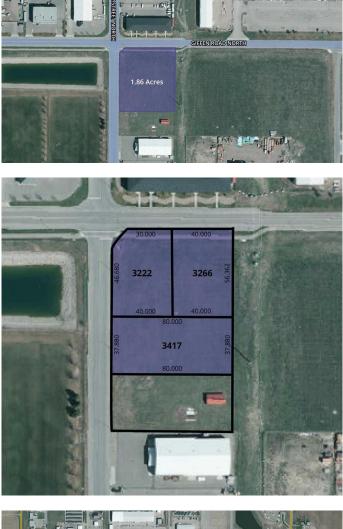

#### \$530,000

0 Bedroom, 0.00 Bathroom, Commercial on 1.86 Acres

Sherring Industrial Park, Lethbridge, Alberta

Three individually titled lots totaling 1.86 acres. Being a corner lot, this site offers flexible development options with the opportunity for multiple points of access from 32 St N or Giffen Rd N. All City of Lethbridge utilities are available to the site, as well as fiber optic internet which was recently installed throughout the park. The parcel is competitively priced at nearly \$10,000 less per-acre than other comparable lots in the area. The site dimensions are approximately 310â€<sup>™</sup> (north-to-south) by 260' (east-to-west), with 550' of frontage. Although the site is zoned Direct Control (DC), there are a number of permitted and discretionary uses to accommodate a wide range of potential users.

Located in the Sherring Industrial Park, the site offers great access and exposure along the highly trafficked Giffen Rd N. Busy neighbouring businesses include Triple M Housing and Builderâ€<sup>™</sup>s Channel Inc. The parcel has only one neighbor to the south of the site and is bordered to the east by a utility easement. The site is also adjacent to Lethbridge Sports Park that draws additional traffic to the area.