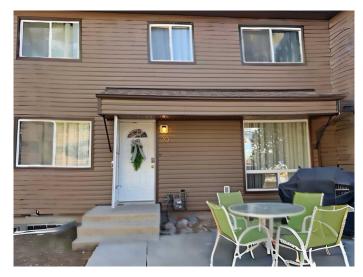

### \$165,000

3 Bedroom, 2.00 Bathroom, 1,031 sqft Residential on 0.00 Acres

NONE, Edson, Alberta

Check out this bright, Low Maintenance Condo! It is located close to parks, schools and shopping. This condo encompasses 3 bedrooms, 1 and 1/2 bathrooms in Heatherwood Village. It has Laminate flooring throughout, with Tile in Bathroom's and Entrance. The main floor holds the kitchen, dining and living room with a 1/2 bath for guests. The second floor has 2 comfortable secondary bedrooms, a 4 piece bathroom and a bright good size primary bedroom. Downstairs holds the utility room, laundry room, and a partially finished space which would be fantastic as family room, home office , home gym or game room. Living here means you will not have to shovel snow or mow the lawn.

Sub-Type Row/Townhouse

Style 2 Storey, Side by Side

Status Active

#### **Exterior**

Exterior Features None

Lot Description Back Lane, Landscaped

Roof Asphalt Shingle Construction Vinyl Siding

Foundation Poured Concrete