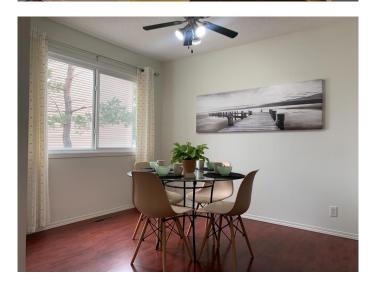

### \$165,000

3 Bedroom, 2.00 Bathroom, 1,031 sqft Residential on 0.00 Acres

NONE, Edson, Alberta

Check out this bright, Low Maintenance Condo! It is located close to parks, schools and shopping. This condo encompasses 3 bedrooms, 1 and 1/2 bathrooms in Heatherwood Village. It has Laminate flooring throughout, with Tile in Bathroom's and Entrance. The main floor holds the kitchen, dining and living room with a 1/2 bath for guests. The second floor has 2 comfortable secondary bedrooms, a 4 piece bathroom and a bright good size primary bedroom. Downstairs holds the utility room, laundry room, and a partially finished space which would be fantastic as family room, home office , home gym or game room. Living here means you will not have to shovel snow or mow the lawn.

#### Interior

Interior Features Closet Organizers, No Smoking Home, Laminate Counters

Appliances None, Other

Heating Forced Air, Natural Gas

Cooling None